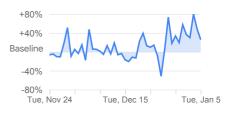

#### **Transit stations**

compared to baseline

+40%

-80% Tue, Nov 24

Baseline

Mobility trends for places like public transport hubs such as subway, bus, and train stations.

Mobility trends for places of work.

Mobility trends for places of residence.