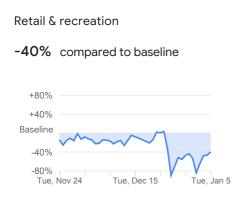

-43%

compared to baseline

Grocery & pharmacy

compared to baseline

Parks

compared to baseline

| +80%         |        |             |          |
|--------------|--------|-------------|----------|
| +40%         |        |             | $\sim$   |
| Baseline     | An     | $\sim$      |          |
| -40%         | V      |             | V        |
| -80%<br>Tue, | Nov 24 | Tue, Dec 15 | Tue, Jan |

5

Mobility trends for places like restaurants, cafes, shopping centers, theme parks, museums, libraries, and movie theaters.

Mobility trends for places like grocery markets, food warehouses, farmers markets, specialty food shops, drug stores, and pharmacies.