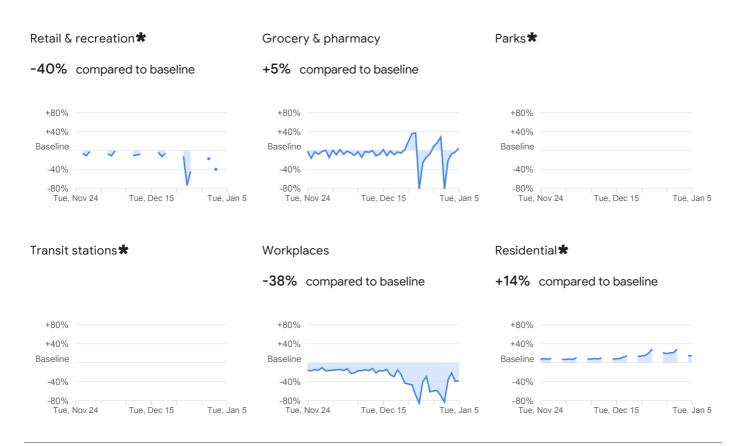

-43%

compared to baseline

Grocery & pharmacy

compared to baseline

Parks

compared to baseline

| +80%         |        |             |          |
|--------------|--------|-------------|----------|
| +40%         |        |             | $\sim$   |
| Baseline     | An     | $\sim$      |          |
| -40%         | V      |             | V        |
| -80%<br>Tue, | Nov 24 | Tue, Dec 15 | Tue, Jan |

5

Mobility trends for places like restaurants, cafes, shopping centers, theme parks, museums, libraries, and movie theaters.

Mobility trends for places like grocery markets, food warehouses, farmers markets, specialty food shops, drug stores, and pharmacies.

Mobility trends for places like national parks, public beaches, marinas, dog parks, plazas, and public gardens.

#### **Transit stations**

compared to baseline

#### Workplaces

-50%

compared to baseline

Residential

compared to baseline

Tue, Dec 15

Tue, Jan 5

+80%

+40%

-80% Tue, Nov 24

Baseline

Mobility trends for places like public transport hubs such as subway, bus, and train stations.

Mobility trends for places of work.

Mobility trends for places of residence.