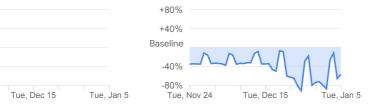

#### Retail & recreation\*

+80%

+40%

-40%

-80%

Baseline

#### Grocery & pharmacy \*

+1% compared to baseline