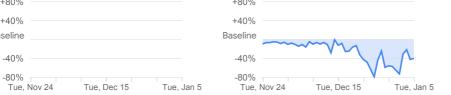

#### **Transit stations**

compared to baseline

#### Workplaces

-50%

compared to baseline

Residential

compared to baseline

Tue, Dec 15

Tue, Jan 5

+80%

+40%

-80% Tue, Nov 24

Baseline

Mobility trends for places like public transport hubs such as subway, bus, and train stations.

Mobility trends for places of work.

Mobility trends for places of residence.