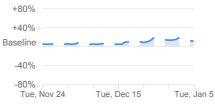

#### Retail & recreation\*

+80%

+40%

-40%

-80%

Baseline

#### Grocery & pharmacy \*

+1% compared to baseline