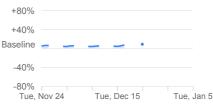

#### **Transit stations**

compared to baseline

+40%

-80% Tue, Nov 24

Baseline

Mobility trends for places like public transport hubs such as subway, bus, and train stations.

Mobility trends for places of work.

Mobility trends for places of residence.