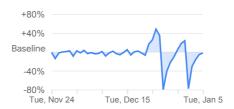

#### Workplaces

-50%

compared to baseline

Residential

compared to baseline

Tue, Dec 15

Tue, Jan 5

+80%

+40%

-80% Tue, Nov 24

Baseline

Mobility trends for places like public transport hubs such as subway, bus, and train stations.

Mobility trends for places of work.

Mobility trends for places of residence.