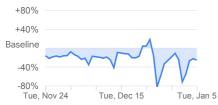

#### -37% compared to baseline

 $^{\ast}\,$  The data doesn't meet quality and privacy thresholds for every day in the chart.

Residential **\*** 

Parks\*