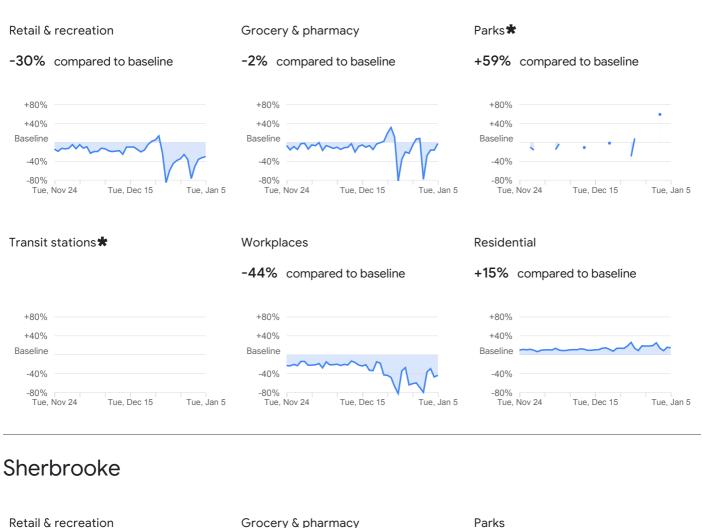

### Argenteuil Regional County Municipality

# Retail & recreation Groce -44% compared to baseline -2% +80% +80%

### Grocery & pharmacy

-2% compared to baseline

Parks\*

| +80%         |        |          |    |            |
|--------------|--------|----------|----|------------|
| +40%         |        |          |    |            |
| Baseline     |        |          |    |            |
| -40%         |        |          |    |            |
| -80%<br>Tue, | Nov 24 | Tue, Dec | 15 | Tue, Jan 5 |
|              |        |          |    |            |

#### Transit stations **\***

#### Workplaces

#### -36% compared to baseline

#### Residential

#### +15% compared to baseline