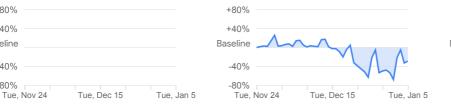

-43%

compared to baseline

Grocery & pharmacy

compared to baseline

Parks

compared to baseline

| +80%         |        |             |          |
|--------------|--------|-------------|----------|
| +40%         |        |             | $\sim$   |
| Baseline     | An     | $\sim$      |          |
| -40%         | V      |             | V        |
| -80%<br>Tue, | Nov 24 | Tue, Dec 15 | Tue, Jan |

5

Mobility trends for places like restaurants, cafes, shopping centers, theme parks, museums, libraries, and movie theaters.

Mobility trends for places like grocery markets, food warehouses, farmers markets, specialty food shops, drug stores, and pharmacies.