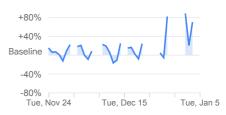

### Acton Regional County Municipality

| Retail & recreation <b>*</b>                                                                                                                                       | Grocery & pharmacy 苯                                                                                                                                                                                                                                                                                                                                                                                                                                                                                                                                                                                                                                                                                                                                                                                                                                                                                                                                                                                                                                                                                                                                                                                                                                                                                                                                                                                                                                                                                                                                                                                                                                                                                                                                                                                                                                                                                                                                                                                                                                                                                                           | Parks <b>*</b>                                                                                                                                                                             |
|--------------------------------------------------------------------------------------------------------------------------------------------------------------------|--------------------------------------------------------------------------------------------------------------------------------------------------------------------------------------------------------------------------------------------------------------------------------------------------------------------------------------------------------------------------------------------------------------------------------------------------------------------------------------------------------------------------------------------------------------------------------------------------------------------------------------------------------------------------------------------------------------------------------------------------------------------------------------------------------------------------------------------------------------------------------------------------------------------------------------------------------------------------------------------------------------------------------------------------------------------------------------------------------------------------------------------------------------------------------------------------------------------------------------------------------------------------------------------------------------------------------------------------------------------------------------------------------------------------------------------------------------------------------------------------------------------------------------------------------------------------------------------------------------------------------------------------------------------------------------------------------------------------------------------------------------------------------------------------------------------------------------------------------------------------------------------------------------------------------------------------------------------------------------------------------------------------------------------------------------------------------------------------------------------------------|--------------------------------------------------------------------------------------------------------------------------------------------------------------------------------------------|
| +80%                                                                                                                                                               | +80%                                                                                                                                                                                                                                                                                                                                                                                                                                                                                                                                                                                                                                                                                                                                                                                                                                                                                                                                                                                                                                                                                                                                                                                                                                                                                                                                                                                                                                                                                                                                                                                                                                                                                                                                                                                                                                                                                                                                                                                                                                                                                                                           | +80%                                                                                                                                                                                       |
| +40%                                                                                                                                                               | +40%                                                                                                                                                                                                                                                                                                                                                                                                                                                                                                                                                                                                                                                                                                                                                                                                                                                                                                                                                                                                                                                                                                                                                                                                                                                                                                                                                                                                                                                                                                                                                                                                                                                                                                                                                                                                                                                                                                                                                                                                                                                                                                                           | +40%                                                                                                                                                                                       |
| Baseline                                                                                                                                                           | Baseline                                                                                                                                                                                                                                                                                                                                                                                                                                                                                                                                                                                                                                                                                                                                                                                                                                                                                                                                                                                                                                                                                                                                                                                                                                                                                                                                                                                                                                                                                                                                                                                                                                                                                                                                                                                                                                                                                                                                                                                                                                                                                                                       | Baseline                                                                                                                                                                                   |
| -40%                                                                                                                                                               | -40%                                                                                                                                                                                                                                                                                                                                                                                                                                                                                                                                                                                                                                                                                                                                                                                                                                                                                                                                                                                                                                                                                                                                                                                                                                                                                                                                                                                                                                                                                                                                                                                                                                                                                                                                                                                                                                                                                                                                                                                                                                                                                                                           | -40%                                                                                                                                                                                       |
| Tue, Nov 24 Tue, Dec 15 Tue, Jan                                                                                                                                   |                                                                                                                                                                                                                                                                                                                                                                                                                                                                                                                                                                                                                                                                                                                                                                                                                                                                                                                                                                                                                                                                                                                                                                                                                                                                                                                                                                                                                                                                                                                                                                                                                                                                                                                                                                                                                                                                                                                                                                                                                                                                                                                                | Tue, Nov 24 Tue, Dec 15 Tue, Jan 5                                                                                                                                                         |
| Transit stations <b>*</b>                                                                                                                                          | Workplaces                                                                                                                                                                                                                                                                                                                                                                                                                                                                                                                                                                                                                                                                                                                                                                                                                                                                                                                                                                                                                                                                                                                                                                                                                                                                                                                                                                                                                                                                                                                                                                                                                                                                                                                                                                                                                                                                                                                                                                                                                                                                                                                     | Residential*                                                                                                                                                                               |
|                                                                                                                                                                    | -37% compared to baseline                                                                                                                                                                                                                                                                                                                                                                                                                                                                                                                                                                                                                                                                                                                                                                                                                                                                                                                                                                                                                                                                                                                                                                                                                                                                                                                                                                                                                                                                                                                                                                                                                                                                                                                                                                                                                                                                                                                                                                                                                                                                                                      |                                                                                                                                                                                            |
| +80%                                                                                                                                                               | +80%                                                                                                                                                                                                                                                                                                                                                                                                                                                                                                                                                                                                                                                                                                                                                                                                                                                                                                                                                                                                                                                                                                                                                                                                                                                                                                                                                                                                                                                                                                                                                                                                                                                                                                                                                                                                                                                                                                                                                                                                                                                                                                                           | +80%                                                                                                                                                                                       |
| +40%                                                                                                                                                               | +40%                                                                                                                                                                                                                                                                                                                                                                                                                                                                                                                                                                                                                                                                                                                                                                                                                                                                                                                                                                                                                                                                                                                                                                                                                                                                                                                                                                                                                                                                                                                                                                                                                                                                                                                                                                                                                                                                                                                                                                                                                                                                                                                           | +40%                                                                                                                                                                                       |
| Baseline                                                                                                                                                           | Baseline                                                                                                                                                                                                                                                                                                                                                                                                                                                                                                                                                                                                                                                                                                                                                                                                                                                                                                                                                                                                                                                                                                                                                                                                                                                                                                                                                                                                                                                                                                                                                                                                                                                                                                                                                                                                                                                                                                                                                                                                                                                                                                                       | Baseline                                                                                                                                                                                   |
| -40%                                                                                                                                                               | -40%                                                                                                                                                                                                                                                                                                                                                                                                                                                                                                                                                                                                                                                                                                                                                                                                                                                                                                                                                                                                                                                                                                                                                                                                                                                                                                                                                                                                                                                                                                                                                                                                                                                                                                                                                                                                                                                                                                                                                                                                                                                                                                                           | -40%                                                                                                                                                                                       |
| -80%                                                                                                                                                               | -80%                                                                                                                                                                                                                                                                                                                                                                                                                                                                                                                                                                                                                                                                                                                                                                                                                                                                                                                                                                                                                                                                                                                                                                                                                                                                                                                                                                                                                                                                                                                                                                                                                                                                                                                                                                                                                                                                                                                                                                                                                                                                                                                           |                                                                                                                                                                                            |
| Tue, Nov 24 Tue, Dec 15 Tue, Jan                                                                                                                                   | 5 Tue, Nov 24 Tue, Dec 15 Tue, Jan 5                                                                                                                                                                                                                                                                                                                                                                                                                                                                                                                                                                                                                                                                                                                                                                                                                                                                                                                                                                                                                                                                                                                                                                                                                                                                                                                                                                                                                                                                                                                                                                                                                                                                                                                                                                                                                                                                                                                                                                                                                                                                                           | Tue, Nov 24 Tue, Dec 15 Tue, Jan 5                                                                                                                                                         |
|                                                                                                                                                                    |                                                                                                                                                                                                                                                                                                                                                                                                                                                                                                                                                                                                                                                                                                                                                                                                                                                                                                                                                                                                                                                                                                                                                                                                                                                                                                                                                                                                                                                                                                                                                                                                                                                                                                                                                                                                                                                                                                                                                                                                                                                                                                                                | Parks*                                                                                                                                                                                     |
| Antoine-Labelle Regic                                                                                                                                              | onal County Municipality                                                                                                                                                                                                                                                                                                                                                                                                                                                                                                                                                                                                                                                                                                                                                                                                                                                                                                                                                                                                                                                                                                                                                                                                                                                                                                                                                                                                                                                                                                                                                                                                                                                                                                                                                                                                                                                                                                                                                                                                                                                                                                       |                                                                                                                                                                                            |
| Antoine-Labelle Regio                                                                                                                                              | onal County Municipality<br>Grocery & pharmacy*                                                                                                                                                                                                                                                                                                                                                                                                                                                                                                                                                                                                                                                                                                                                                                                                                                                                                                                                                                                                                                                                                                                                                                                                                                                                                                                                                                                                                                                                                                                                                                                                                                                                                                                                                                                                                                                                                                                                                                                                                                                                                | Parks                                                                                                                                                                                      |
| Antoine-Labelle Regic<br>Retail & recreation*<br>-52% compared to baseline                                                                                         | Grocery & pharmacy<br>+19% compared to baseline                                                                                                                                                                                                                                                                                                                                                                                                                                                                                                                                                                                                                                                                                                                                                                                                                                                                                                                                                                                                                                                                                                                                                                                                                                                                                                                                                                                                                                                                                                                                                                                                                                                                                                                                                                                                                                                                                                                                                                                                                                                                                | Parks <b>*</b><br>+27% compared to baseline                                                                                                                                                |
| Antoine-Labelle Regic<br>Retail & recreation <b>*</b><br>-52% compared to baseline                                                                                 | onal County Municipality<br>Grocery & pharmacy★<br>+19% compared to baseline                                                                                                                                                                                                                                                                                                                                                                                                                                                                                                                                                                                                                                                                                                                                                                                                                                                                                                                                                                                                                                                                                                                                                                                                                                                                                                                                                                                                                                                                                                                                                                                                                                                                                                                                                                                                                                                                                                                                                                                                                                                   | Parks★<br>+27% compared to baseline                                                                                                                                                        |
| Antoine-Labelle Regio                                                                                                                                              | Grocery & pharmacy<br>+19% compared to baseline<br>+80%<br>+40%<br>Baseline<br>-40%                                                                                                                                                                                                                                                                                                                                                                                                                                                                                                                                                                                                                                                                                                                                                                                                                                                                                                                                                                                                                                                                                                                                                                                                                                                                                                                                                                                                                                                                                                                                                                                                                                                                                                                                                                                                                                                                                                                                                                                                                                            | Parks<br>+27% compared to baseline<br>+80%<br>+40%<br>Baseline<br>-40%                                                                                                                     |
| Antoine-Labelle Regio                                                                                                                                              | Grocery & pharmacy<br>+19% compared to baseline                                                                                                                                                                                                                                                                                                                                                                                                                                                                                                                                                                                                                                                                                                                                                                                                                                                                                                                                                                                                                                                                                                                                                                                                                                                                                                                                                                                                                                                                                                                                                                                                                                                                                                                                                                                                                                                                                                                                                                                                                                                                                | Parks*<br>+27% compared to baseline                                                                                                                                                        |
| Antoine-Labelle Regic<br>Retail & recreation <b>*</b><br>-52% compared to baseline<br>+80%<br>+40%<br>Baseline<br>-40%<br>-80%<br>Tue, Nov 24 Tue, Dec 15 Tue, Jan | Grocery & pharmacy<br>+19% compared to baseline<br>+80%<br>+40%<br>Baseline<br>-40%                                                                                                                                                                                                                                                                                                                                                                                                                                                                                                                                                                                                                                                                                                                                                                                                                                                                                                                                                                                                                                                                                                                                                                                                                                                                                                                                                                                                                                                                                                                                                                                                                                                                                                                                                                                                                                                                                                                                                                                                                                            | Parks <b>*</b><br>+27% compared to baseline<br>+80%<br>+40%<br>Baseline<br>-40%                                                                                                            |
| Antoine-Labelle Regic<br>Retail & recreation <b>*</b><br>-52% compared to baseline<br>+80%<br>+40%<br>Baseline<br>-40%<br>-80%<br>Tue, Nov 24 Tue, Dec 15 Tue, Jan | Since County Municipality<br>Grocery & pharmacy *<br>+19% compared to baseline<br>+80%<br>+40%<br>Baseline<br>-0%<br>-80%<br>Tue, Nov 24<br>Tue, Dec 15<br>Tue, Jan 5                                                                                                                                                                                                                                                                                                                                                                                                                                                                                                                                                                                                                                                                                                                                                                                                                                                                                                                                                                                                                                                                                                                                                                                                                                                                                                                                                                                                                                                                                                                                                                                                                                                                                                                                                                                                                                                                                                                                                          | Parks <b>*</b><br>+27% compared to baseline<br>+80%<br>+40%<br>Baseline<br>-40%<br>-80%<br>Tue, Nov 24<br>Tue, Dec 15<br>Tue, Jan 5                                                        |
| Antoine-Labelle Regic<br>Retail & recreation <b>*</b><br>-52% compared to baseline                                                                                 | Supervision of the second seco | Parks<br>+27% compared to baseline<br>+80%<br>+40%<br>Baseline<br>-40%<br>-80%<br>Tue, Nov 24<br>Tue, Dec 15<br>Tue, Jan 5                                                                 |
| Antoine-Labelle Regio                                                                                                                                              | Supervision of the second seco | Parks<br>+27% compared to baseline<br>+80%<br>+40%<br>Baseline<br>-40%<br>-80%<br>Tue, Nov 24<br>Tue, Dec 15<br>Tue, Jan 5<br>Residential<br>+13% compared to baseline                     |
| Antoine-Labelle Regio<br>Retail & recreation <b>*</b><br>-52% compared to baseline<br>+80%<br>+40%<br>-40%<br>-40%<br>-30% Tue, Nov 24<br>Tue, Dec 15<br>Tue, Jan  | Supervision of the set | Parks<br>+27% compared to baseline<br>+80%<br>+40%<br>Baseline<br>-40%<br>-80%, Nov 24<br>Tue, Dec 15<br>Tue, Jan 5<br>Residential<br>+13% compared to baseline<br>+80%                    |
| Antoine-Labelle Regio                                                                                                                                              | A compared to baseline<br>5 Workplaces<br>+80%<br>-35% compared to baseline<br>+80%<br>-35% compared to baseline<br>+80%<br>+80%<br>-35% compared to baseline<br>+80%<br>+40%                                                                                                                                                                                                                                                                                                                                                                                                                                                                                                                                                                                                                                                                                                                                                                                                                                                                                                                                                                                                                                                                                                                                                                                                                                                                                                                                                                                                                                                                                                                                                                                                                                                                                                                                                                                                                                                                                                                                                  | Parks *<br>+27% compared to baseline<br>+80%<br>+40%<br>Baseline<br>-40%<br>-80%<br>Tue, Nov 24<br>Tue, Dec 15<br>Tue, Jan 5<br>Residential *<br>+13% compared to baseline<br>+80%<br>+40% |