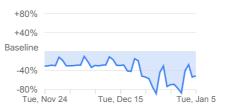

#### Workplaces

-50%

compared to baseline

Residential

compared to baseline

Tue, Dec 15

Tue, Jan 5

+80%

+40%

-80% Tue, Nov 24

Baseline

Mobility trends for places like public transport hubs such as subway, bus, and train stations.

Mobility trends for places of work.

Mobility trends for places of residence.