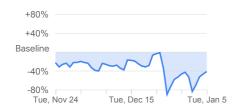

# Retail & recreation Groce -44% compared to baseline -2% +80% +80%

### Grocery & pharmacy

-2% compared to baseline

Parks\*

| +80%         |        |          |    |            |
|--------------|--------|----------|----|------------|
| +40%         |        |          |    |            |
| Baseline     |        |          |    |            |
| -40%         |        |          |    |            |
| -80%<br>Tue, | Nov 24 | Tue, Dec | 15 | Tue, Jan 5 |
|              |        |          |    |            |