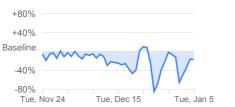

-43%

compared to baseline

Grocery & pharmacy

compared to baseline

Parks

compared to baseline

| +80%         |        |             |          |
|--------------|--------|-------------|----------|
| +40%         |        |             | $\sim$   |
| Baseline     | An     | $\sim$      |          |
| -40%         | V      |             | V        |
| -80%<br>Tue, | Nov 24 | Tue, Dec 15 | Tue, Jan |

5

Mobility trends for places like restaurants, cafes, shopping centers, theme parks, museums, libraries, and movie theaters.

Mobility trends for places like grocery markets, food warehouses, farmers markets, specialty food shops, drug stores, and pharmacies.