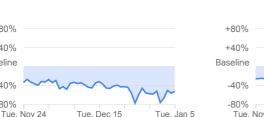

#### Grocery & pharmacy \*

+1% compared to baseline

#### -37% compared to baseline

 $^{\ast}\,$  The data doesn't meet quality and privacy thresholds for every day in the chart.

Residential **\*** 

Parks\*