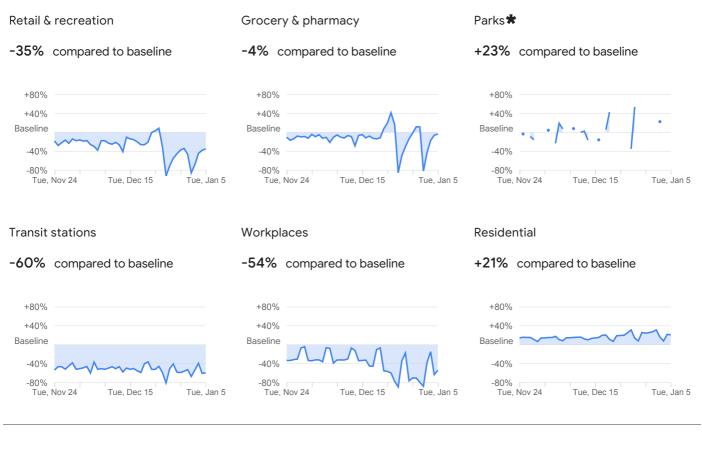

-43%

compared to baseline

Grocery & pharmacy

compared to baseline

Parks

compared to baseline

| +80%         |        |             |          |
|--------------|--------|-------------|----------|
| +40%         |        |             | $\sim$   |
| Baseline     | An     | $\sim$      |          |
| -40%         | V      |             | V        |
| -80%<br>Tue, | Nov 24 | Tue, Dec 15 | Tue, Jan |

5

Mobility trends for places like restaurants, cafes, shopping centers, theme parks, museums, libraries, and movie theaters.

Mobility trends for places like grocery markets, food warehouses, farmers markets, specialty food shops, drug stores, and pharmacies.

Mobility trends for places like national parks, public beaches, marinas, dog parks, plazas, and public gardens.

#### **Transit stations**

compared to baseline

#### Workplaces

-50%

compared to baseline

Residential

compared to baseline

Tue, Dec 15

Tue, Jan 5

+80%

+40%

-80% Tue, Nov 24

Baseline

Mobility trends for places like public transport hubs such as subway, bus, and train stations.

Mobility trends for places of work.

Mobility trends for places of residence.