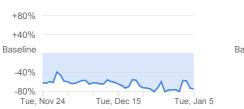

-43%

compared to baseline

Grocery & pharmacy

compared to baseline

Parks

compared to baseline

| +80%         |        |             |          |
|--------------|--------|-------------|----------|
| +40%         |        |             | $\sim$   |
| Baseline     | An     | $\sim$      |          |
| -40%         | V      |             | V        |
| -80%<br>Tue, | Nov 24 | Tue, Dec 15 | Tue, Jan |

5

Mobility trends for places like restaurants, cafes, shopping centers, theme parks, museums, libraries, and movie theaters.

Mobility trends for places like grocery markets, food warehouses, farmers markets, specialty food shops, drug stores, and pharmacies.