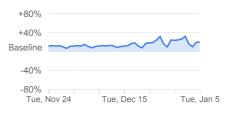

#### Workplaces

-50%

compared to baseline

Residential

compared to baseline

Tue, Dec 15

Tue, Jan 5

+80%

+40%

-80% Tue, Nov 24

Baseline

Mobility trends for places like public transport hubs such as subway, bus, and train stations.

Mobility trends for places of work.

Mobility trends for places of residence.