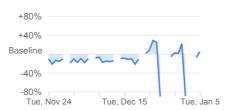

-43%

compared to baseline

Grocery & pharmacy

compared to baseline

Parks

compared to baseline

| +80%         |        |             |          |
|--------------|--------|-------------|----------|
| +40%         |        |             | $\sim$   |
| Baseline     | An     | $\sim$      |          |
| -40%         | V      |             | V        |
| -80%<br>Tue, | Nov 24 | Tue, Dec 15 | Tue, Jan |

5

Mobility trends for places like restaurants, cafes, shopping centers, theme parks, museums, libraries, and movie theaters.

Mobility trends for places like grocery markets, food warehouses, farmers markets, specialty food shops, drug stores, and pharmacies.