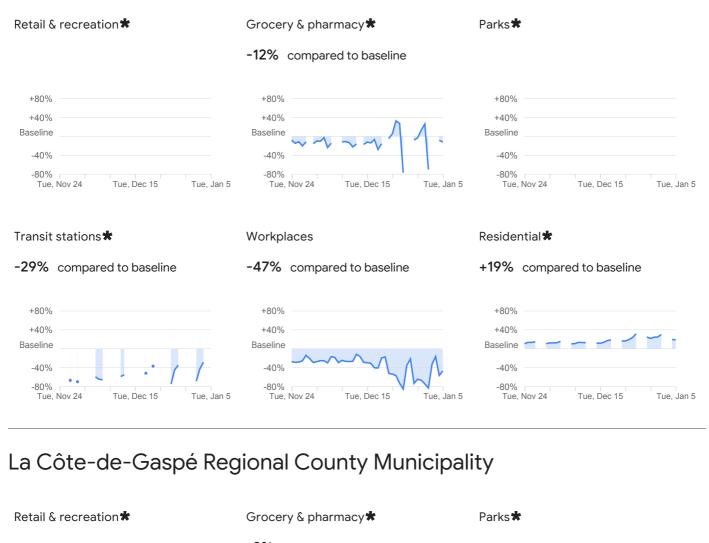

-43%

compared to baseline

Grocery & pharmacy

compared to baseline

Parks

compared to baseline

| +80%         |        |             |          |
|--------------|--------|-------------|----------|
| +40%         |        |             | $\sim$   |
| Baseline     | An     | $\sim$      |          |
| -40%         | V      |             | V        |
| -80%<br>Tue, | Nov 24 | Tue, Dec 15 | Tue, Jan |

5

Mobility trends for places like restaurants, cafes, shopping centers, theme parks, museums, libraries, and movie theaters.

Mobility trends for places like grocery markets, food warehouses, farmers markets, specialty food shops, drug stores, and pharmacies.

Mobility trends for places like national parks, public beaches, marinas, dog parks, plazas, and public gardens.

#### **Transit stations**

compared to baseline

#### Workplaces

-50%

compared to baseline

Residential

compared to baseline

Tue, Dec 15

Tue, Jan 5

+80%

+40%

-80% Tue, Nov 24

Baseline

Mobility trends for places like public transport hubs such as subway, bus, and train stations.

Mobility trends for places of work.

Mobility trends for places of residence.

#### Grocery & pharmacy \*

+1% compared to baseline

#### -37% compared to baseline

 $^{\ast}\,$  The data doesn't meet quality and privacy thresholds for every day in the chart.

Residential **\*** 

Parks\*