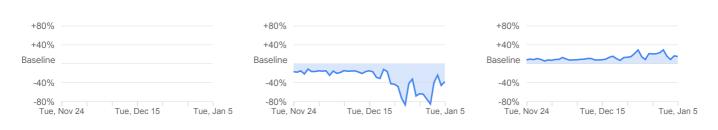

-43%

compared to baseline

Grocery & pharmacy

compared to baseline

Parks

compared to baseline

| +80%         |        |             |          |
|--------------|--------|-------------|----------|
| +40%         |        |             | $\sim$   |
| Baseline     | An     | $\sim$      |          |
| -40%         | V      |             | V        |
| -80%<br>Tue, | Nov 24 | Tue, Dec 15 | Tue, Jan |

5

Mobility trends for places like restaurants, cafes, shopping centers, theme parks, museums, libraries, and movie theaters.

Mobility trends for places like grocery markets, food warehouses, farmers markets, specialty food shops, drug stores, and pharmacies.

Mobility trends for places like national parks, public beaches, marinas, dog parks, plazas, and public gardens.