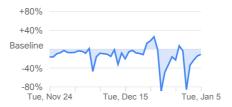

#### Retail & recreation\*

+80%

+40%

-40%

-80%

Baseline

#### -37% compared to baseline

 $^{\ast}\,$  The data doesn't meet quality and privacy thresholds for every day in the chart.

Residential **\*** 

Parks\*