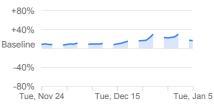

#### Workplaces

-50%

compared to baseline

Residential

compared to baseline

Tue, Dec 15

Tue, Jan 5

+80%

+40%

-80% Tue, Nov 24

Baseline

Mobility trends for places like public transport hubs such as subway, bus, and train stations.

Mobility trends for places of work.

Mobility trends for places of residence.