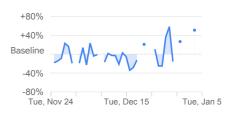

#### **Transit stations**

compared to baseline

#### Workplaces

-50%

compared to baseline

Residential

compared to baseline

Tue, Dec 15

Tue, Jan 5

+80%

+40%

-80% Tue, Nov 24

Baseline

Mobility trends for places like public transport hubs such as subway, bus, and train stations.

Mobility trends for places of work.

Mobility trends for places of residence.