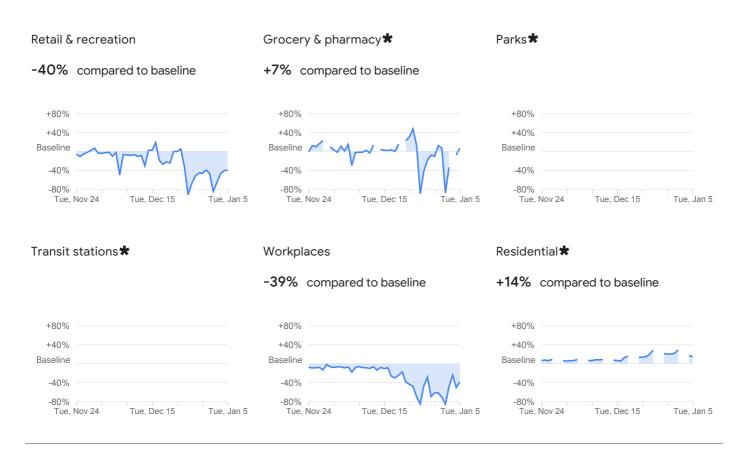

-43%

compared to baseline

Grocery & pharmacy

compared to baseline

Parks

compared to baseline

| +80%         |        |             |          |
|--------------|--------|-------------|----------|
| +40%         |        |             | $\sim$   |
| Baseline     | An     | $\sim$      |          |
| -40%         | V      |             | V        |
| -80%<br>Tue, | Nov 24 | Tue, Dec 15 | Tue, Jan |

5

Mobility trends for places like restaurants, cafes, shopping centers, theme parks, museums, libraries, and movie theaters.

Mobility trends for places like grocery markets, food warehouses, farmers markets, specialty food shops, drug stores, and pharmacies.

Mobility trends for places like national parks, public beaches, marinas, dog parks, plazas, and public gardens.

#### **Transit stations**

compared to baseline

#### Workplaces

-50%

compared to baseline

Residential

compared to baseline

Tue, Dec 15

Tue, Jan 5

+80%

+40%

-80% Tue, Nov 24

Baseline

Mobility trends for places like public transport hubs such as subway, bus, and train stations.

Mobility trends for places of work.

Mobility trends for places of residence.