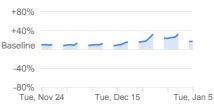

#### Workplaces

-50%

compared to baseline

Residential

compared to baseline

Tue, Dec 15

Tue, Jan 5

+80%

+40%

-80% Tue, Nov 24

Baseline

Mobility trends for places like public transport hubs such as subway, bus, and train stations.

Mobility trends for places of work.

Mobility trends for places of residence.