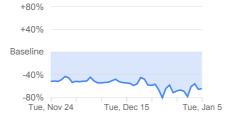

|        |             |          |
|--------------|--------|-------------|----------|
| +40%         |        |             | $\sim$   |
| Baseline     | An     | $\sim$      |          |
| -40%         | V      |             | V        |
| -80%<br>Tue, | Nov 24 | Tue, Dec 15 | Tue, Jan |

5

Mobility trends for places like restaurants, cafes, shopping centers, theme parks, museums, libraries, and movie theaters.

Mobility trends for places like grocery markets, food warehouses, farmers markets, specialty food shops, drug stores, and pharmacies.

Mobility trends for places like national parks, public beaches, marinas, dog parks, plazas, and public gardens.

#### **Transit stations**



compared to baseline

#### Workplaces

-50%

compared to baseline

Residential



compared to baseline





Tue, Dec 15

Tue, Jan 5

+80%

+40%

-80% Tue, Nov 24

Baseline

Mobility trends for places like public transport hubs such as subway, bus, and train stations.

Mobility trends for places of work.

Mobility trends for places of residence.

### Abitibi Regional County Municipality



Abitibi-Ouest Regional County Municipality

#### Retail & recreation\*

+80%

+40%

-40%

-80%

Baseline

#### Grocery & pharmacy \*

+1% compared to baseline





#### Transit stations **\***

Tue, Nov 24

Tue. Dec 15

#### Workplaces **\***

#### -37% compared to baseline





 $^{\ast}\,$  The data doesn't meet quality and privacy thresholds for every day in the chart.

Residential **\*** 

Parks\*

### Acton Regional County Municipality

| Retail & recreation <b>*</b>