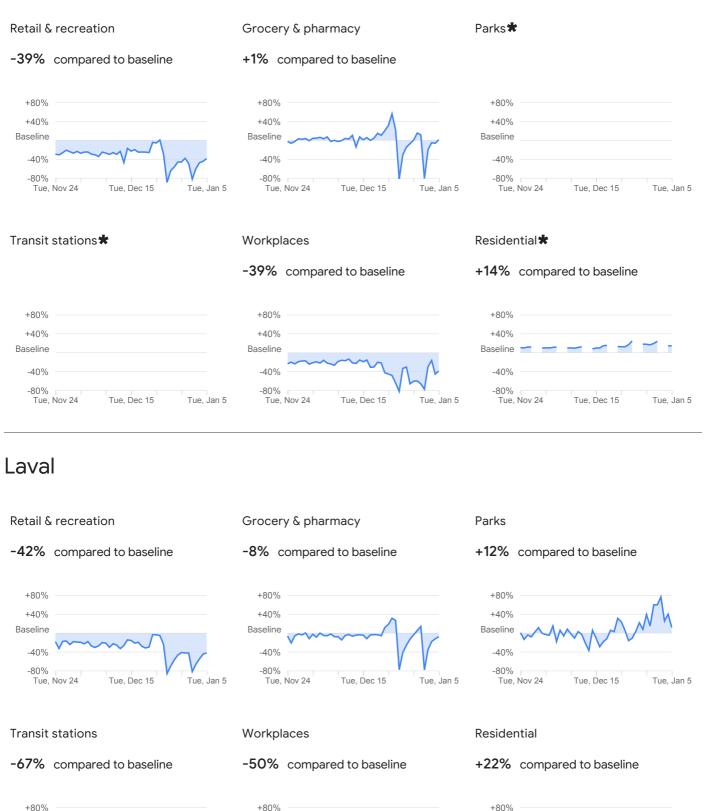

### Argenteuil Regional County Municipality

# Retail & recreation Groce -44% compared to baseline -2% +80% +80%

### Grocery & pharmacy

-2% compared to baseline

Parks\*

| +80%         |        |          |    |            |
|--------------|--------|----------|----|------------|
| +40%         |        |          |    |            |
| Baseline     |        |          |    |            |
| -40%         |        |          |    |            |
| -80%<br>Tue, | Nov 24 | Tue, Dec | 15 | Tue, Jan 5 |
|              |        |          |    |            |

#### Transit stations **\***

#### Workplaces

#### -36% compared to baseline

#### Residential

#### +15% compared to baseline