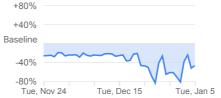

-43%

compared to baseline

Grocery & pharmacy

compared to baseline

Parks

compared to baseline

| +80%         |        |             |          |
|--------------|--------|-------------|----------|
| +40%         |        |             | $\sim$   |
| Baseline     | An     | $\sim$      |          |
| -40%         | V      |             | V        |
| -80%<br>Tue, | Nov 24 | Tue, Dec 15 | Tue, Jan |

5

Mobility trends for places like restaurants, cafes, shopping centers, theme parks, museums, libraries, and movie theaters.

Mobility trends for places like grocery markets, food warehouses, farmers markets, specialty food shops, drug stores, and pharmacies.