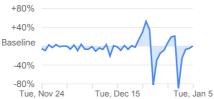

-43%

compared to baseline

Grocery & pharmacy

compared to baseline

Parks

compared to baseline

| +80%         |        |             |          |
|--------------|--------|-------------|----------|
| +40%         |        |             | $\sim$   |
| Baseline     | An     | $\sim$      |          |
| -40%         | V      |             | V        |
| -80%<br>Tue, | Nov 24 | Tue, Dec 15 | Tue, Jan |

5

Mobility trends for places like restaurants, cafes, shopping centers, theme parks, museums, libraries, and movie theaters.

Mobility trends for places like grocery markets, food warehouses, farmers markets, specialty food shops, drug stores, and pharmacies.

Mobility trends for places like national parks, public beaches, marinas, dog parks, plazas, and public gardens.