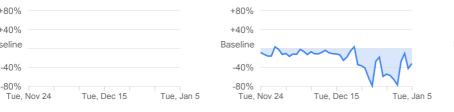

-43%

compared to baseline

Grocery & pharmacy

compared to baseline

Parks

compared to baseline

| +80%         |        |             |          |
|--------------|--------|-------------|----------|
| +40%         |        |             | $\sim$   |
| Baseline     | An     | $\sim$      |          |
| -40%         | V      |             | V        |
| -80%<br>Tue, | Nov 24 | Tue, Dec 15 | Tue, Jan |

5

Mobility trends for places like restaurants, cafes, shopping centers, theme parks, museums, libraries, and movie theaters.

Mobility trends for places like grocery markets, food warehouses, farmers markets, specialty food shops, drug stores, and pharmacies.

Mobility trends for places like national parks, public beaches, marinas, dog parks, plazas, and public gardens.