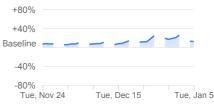

#### **Transit stations**

compared to baseline

#### Workplaces

-50%

compared to baseline

Residential

compared to baseline

Tue, Dec 15

Tue, Jan 5

+80%

+40%

-80% Tue, Nov 24

Baseline

Mobility trends for places like public transport hubs such as subway, bus, and train stations.

Mobility trends for places of work.

Mobility trends for places of residence.