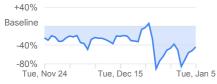

### Acton Regional County Municipality

| Retail & recreation <b>*</b>                                                                                                                                       | Grocery & pharmacy 苯                                                                                                                                                                                                                                                                                                                                                                                                                                                                                                                                                                                                                                                                                                                                                                                                                                                                                                                                                                                                                                                                                                                                                                                                                                                                                                                                                                                                                                                                                                                                                                                                                                                                                                                                                                                                                                                                                                                                                                                                                                                                                                           | Parks <b>*</b>                                                                                                                                                                             |
|--------------------------------------------------------------------------------------------------------------------------------------------------------------------|--------------------------------------------------------------------------------------------------------------------------------------------------------------------------------------------------------------------------------------------------------------------------------------------------------------------------------------------------------------------------------------------------------------------------------------------------------------------------------------------------------------------------------------------------------------------------------------------------------------------------------------------------------------------------------------------------------------------------------------------------------------------------------------------------------------------------------------------------------------------------------------------------------------------------------------------------------------------------------------------------------------------------------------------------------------------------------------------------------------------------------------------------------------------------------------------------------------------------------------------------------------------------------------------------------------------------------------------------------------------------------------------------------------------------------------------------------------------------------------------------------------------------------------------------------------------------------------------------------------------------------------------------------------------------------------------------------------------------------------------------------------------------------------------------------------------------------------------------------------------------------------------------------------------------------------------------------------------------------------------------------------------------------------------------------------------------------------------------------------------------------|--------------------------------------------------------------------------------------------------------------------------------------------------------------------------------------------|
| +80%                                                                                                                                                               | +80%                                                                                                                                                                                                                                                                                                                                                                                                                                                                                                                                                                                                                                                                                                                                                                                                                                                                                                                                                                                                                                                                                                                                                                                                                                                                                                                                                                                                                                                                                                                                                                                                                                                                                                                                                                                                                                                                                                                                                                                                                                                                                                                           | +80%                                                                                                                                                                                       |
| +40%                                                                                                                                                               | +40%                                                                                                                                                                                                                                                                                                                                                                                                                                                                                                                                                                                                                                                                                                                                                                                                                                                                                                                                                                                                                                                                                                                                                                                                                                                                                                                                                                                                                                                                                                                                                                                                                                                                                                                                                                                                                                                                                                                                                                                                                                                                                                                           | +40%                                                                                                                                                                                       |
| Baseline                                                                                                                                                           | Baseline                                                                                                                                                                                                                                                                                                                                                                                                                                                                                                                                                                                                                                                                                                                                                                                                                                                                                                                                                                                                                                                                                                                                                                                                                                                                                                                                                                                                                                                                                                                                                                                                                                                                                                                                                                                                                                                                                                                                                                                                                                                                                                                       | Baseline                                                                                                                                                                                   |
| -40%                                                                                                                                                               | -40%                                                                                                                                                                                                                                                                                                                                                                                                                                                                                                                                                                                                                                                                                                                                                                                                                                                                                                                                                                                                                                                                                                                                                                                                                                                                                                                                                                                                                                                                                                                                                                                                                                                                                                                                                                                                                                                                                                                                                                                                                                                                                                                           | -40%                                                                                                                                                                                       |
| Tue, Nov 24 Tue, Dec 15 Tue, Jan                                                                                                                                   |                                                                                                                                                                                                                                                                                                                                                                                                                                                                                                                                                                                                                                                                                                                                                                                                                                                                                                                                                                                                                                                                                                                                                                                                                                                                                                                                                                                                                                                                                                                                                                                                                                                                                                                                                                                                                                                                                                                                                                                                                                                                                                                                | Tue, Nov 24 Tue, Dec 15 Tue, Jan 5                                                                                                                                                         |
| Transit stations <b>*</b>                                                                                                                                          | Workplaces                                                                                                                                                                                                                                                                                                                                                                                                                                                                                                                                                                                                                                                                                                                                                                                                                                                                                                                                                                                                                                                                                                                                                                                                                                                                                                                                                                                                                                                                                                                                                                                                                                                                                                                                                                                                                                                                                                                                                                                                                                                                                                                     | Residential*                                                                                                                                                                               |
|                                                                                                                                                                    | -37% compared to baseline                                                                                                                                                                                                                                                                                                                                                                                                                                                                                                                                                                                                                                                                                                                                                                                                                                                                                                                                                                                                                                                                                                                                                                                                                                                                                                                                                                                                                                                                                                                                                                                                                                                                                                                                                                                                                                                                                                                                                                                                                                                                                                      |                                                                                                                                                                                            |
| +80%                                                                                                                                                               | +80%                                                                                                                                                                                                                                                                                                                                                                                                                                                                                                                                                                                                                                                                                                                                                                                                                                                                                                                                                                                                                                                                                                                                                                                                                                                                                                                                                                                                                                                                                                                                                                                                                                                                                                                                                                                                                                                                                                                                                                                                                                                                                                                           | +80%                                                                                                                                                                                       |
| +40%                                                                                                                                                               | +40%                                                                                                                                                                                                                                                                                                                                                                                                                                                                                                                                                                                                                                                                                                                                                                                                                                                                                                                                                                                                                                                                                                                                                                                                                                                                                                                                                                                                                                                                                                                                                                                                                                                                                                                                                                                                                                                                                                                                                                                                                                                                                                                           | +40%                                                                                                                                                                                       |
| Baseline                                                                                                                                                           | Baseline                                                                                                                                                                                                                                                                                                                                                                                                                                                                                                                                                                                                                                                                                                                                                                                                                                                                                                                                                                                                                                                                                                                                                                                                                                                                                                                                                                                                                                                                                                                                                                                                                                                                                                                                                                                                                                                                                                                                                                                                                                                                                                                       | Baseline                                                                                                                                                                                   |
| -40%                                                                                                                                                               | -40%                                                                                                                                                                                                                                                                                                                                                                                                                                                                                                                                                                                                                                                                                                                                                                                                                                                                                                                                                                                                                                                                                                                                                                                                                                                                                                                                                                                                                                                                                                                                                                                                                                                                                                                                                                                                                                                                                                                                                                                                                                                                                                                           | -40%                                                                                                                                                                                       |
| -80%                                                                                                                                                               | -80%                                                                                                                                                                                                                                                                                                                                                                                                                                                                                                                                                                                                                                                                                                                                                                                                                                                                                                                                                                                                                                                                                                                                                                                                                                                                                                                                                                                                                                                                                                                                                                                                                                                                                                                                                                                                                                                                                                                                                                                                                                                                                                                           |                                                                                                                                                                                            |
| Tue, Nov 24 Tue, Dec 15 Tue, Jan                                                                                                                                   | 5 Tue, Nov 24 Tue, Dec 15 Tue, Jan 5                                                                                                                                                                                                                                                                                                                                                                                                                                                                                                                                                                                                                                                                                                                                                                                                                                                                                                                                                                                                                                                                                                                                                                                                                                                                                                                                                                                                                                                                                                                                                                                                                                                                                                                                                                                                                                                                                                                                                                                                                                                                                           | Tue, Nov 24 Tue, Dec 15 Tue, Jan 5                                                                                                                                                         |
|                                                                                                                                                                    |                                                                                                                                                                                                                                                                                                                                                                                                                                                                                                                                                                                                                                                                                                                                                                                                                                                                                                                                                                                                                                                                                                                                                                                                                                                                                                                                                                                                                                                                                                                                                                                                                                                                                                                                                                                                                                                                                                                                                                                                                                                                                                                                | Parks*                                                                                                                                                                                     |
| Antoine-Labelle Regic                                                                                                                                              | onal County Municipality                                                                                                                                                                                                                                                                                                                                                                                                                                                                                                                                                                                                                                                                                                                                                                                                                                                                                                                                                                                                                                                                                                                                                                                                                                                                                                                                                                                                                                                                                                                                                                                                                                                                                                                                                                                                                                                                                                                                                                                                                                                                                                       |                                                                                                                                                                                            |
| Antoine-Labelle Regio                                                                                                                                              | onal County Municipality<br>Grocery & pharmacy*                                                                                                                                                                                                                                                                                                                                                                                                                                                                                                                                                                                                                                                                                                                                                                                                                                                                                                                                                                                                                                                                                                                                                                                                                                                                                                                                                                                                                                                                                                                                                                                                                                                                                                                                                                                                                                                                                                                                                                                                                                                                                | Parks                                                                                                                                                                                      |
| Antoine-Labelle Regic<br>Retail & recreation*<br>-52% compared to baseline                                                                                         | Grocery & pharmacy<br>+19% compared to baseline                                                                                                                                                                                                                                                                                                                                                                                                                                                                                                                                                                                                                                                                                                                                                                                                                                                                                                                                                                                                                                                                                                                                                                                                                                                                                                                                                                                                                                                                                                                                                                                                                                                                                                                                                                                                                                                                                                                                                                                                                                                                                | Parks <b>*</b><br>+27% compared to baseline                                                                                                                                                |
| Antoine-Labelle Regic<br>Retail & recreation <b>*</b><br>-52% compared to baseline                                                                                 | onal County Municipality<br>Grocery & pharmacy★<br>+19% compared to baseline                                                                                                                                                                                                                                                                                                                                                                                                                                                                                                                                                                                                                                                                                                                                                                                                                                                                                                                                                                                                                                                                                                                                                                                                                                                                                                                                                                                                                                                                                                                                                                                                                                                                                                                                                                                                                                                                                                                                                                                                                                                   | Parks★<br>+27% compared to baseline                                                                                                                                                        |
| Antoine-Labelle Regio                                                                                                                                              | Grocery & pharmacy<br>+19% compared to baseline<br>+80%<br>+40%<br>Baseline<br>-40%                                                                                                                                                                                                                                                                                                                                                                                                                                                                                                                                                                                                                                                                                                                                                                                                                                                                                                                                                                                                                                                                                                                                                                                                                                                                                                                                                                                                                                                                                                                                                                                                                                                                                                                                                                                                                                                                                                                                                                                                                                            | Parks<br>+27% compared to baseline<br>+80%<br>+40%<br>Baseline<br>-40%                                                                                                                     |
| Antoine-Labelle Regio                                                                                                                                              | Grocery & pharmacy<br>+19% compared to baseline                                                                                                                                                                                                                                                                                                                                                                                                                                                                                                                                                                                                                                                                                                                                                                                                                                                                                                                                                                                                                                                                                                                                                                                                                                                                                                                                                                                                                                                                                                                                                                                                                                                                                                                                                                                                                                                                                                                                                                                                                                                                                | Parks*<br>+27% compared to baseline                                                                                                                                                        |
| Antoine-Labelle Regic<br>Retail & recreation <b>*</b><br>-52% compared to baseline<br>+80%<br>+40%<br>Baseline<br>-40%<br>-80%<br>Tue, Nov 24 Tue, Dec 15 Tue, Jan | Grocery & pharmacy<br>+19% compared to baseline<br>+80%<br>+40%<br>Baseline<br>-40%                                                                                                                                                                                                                                                                                                                                                                                                                                                                                                                                                                                                                                                                                                                                                                                                                                                                                                                                                                                                                                                                                                                                                                                                                                                                                                                                                                                                                                                                                                                                                                                                                                                                                                                                                                                                                                                                                                                                                                                                                                            | Parks <b>*</b><br>+27% compared to baseline<br>+80%<br>+40%<br>Baseline<br>-40%                                                                                                            |
| Antoine-Labelle Regic<br>Retail & recreation <b>*</b><br>-52% compared to baseline<br>+80%<br>+40%<br>Baseline<br>-40%<br>-80%<br>Tue, Nov 24 Tue, Dec 15 Tue, Jan | Since County Municipality<br>Grocery & pharmacy *<br>+19% compared to baseline<br>+80%<br>+40%<br>Baseline<br>-0%<br>-80%<br>Tue, Nov 24<br>Tue, Dec 15<br>Tue, Jan 5                                                                                                                                                                                                                                                                                                                                                                                                                                                                                                                                                                                                                                                                                                                                                                                                                                                                                                                                                                                                                                                                                                                                                                                                                                                                                                                                                                                                                                                                                                                                                                                                                                                                                                                                                                                                                                                                                                                                                          | Parks <b>*</b><br>+27% compared to baseline<br>+80%<br>+40%<br>Baseline<br>-40%<br>-80%<br>Tue, Nov 24<br>Tue, Dec 15<br>Tue, Jan 5                                                        |
| Antoine-Labelle Regic<br>Retail & recreation <b>*</b><br>-52% compared to baseline                                                                                 | Supervision of the second seco | Parks<br>+27% compared to baseline<br>+80%<br>+40%<br>Baseline<br>-40%<br>-80%<br>Tue, Nov 24<br>Tue, Dec 15<br>Tue, Jan 5                                                                 |
| Antoine-Labelle Regio                                                                                                                                              | Supervision of the second seco | Parks<br>+27% compared to baseline<br>+80%<br>+40%<br>Baseline<br>-40%<br>-80%<br>Tue, Nov 24<br>Tue, Dec 15<br>Tue, Jan 5<br>Residential<br>+13% compared to baseline                     |
| Antoine-Labelle Regio<br>Retail & recreation <b>*</b><br>-52% compared to baseline<br>+80%<br>+40%<br>-40%<br>-40%<br>-30% Tue, Nov 24<br>Tue, Dec 15<br>Tue, Jan  | Supervision of the set | Parks<br>+27% compared to baseline<br>+80%<br>+40%<br>Baseline<br>-40%<br>-80%, Nov 24<br>Tue, Dec 15<br>Tue, Jan 5<br>Residential<br>+13% compared to baseline<br>+80%                    |
| Antoine-Labelle Regio                                                                                                                                              | A compared to baseline<br>5 Workplaces<br>+80%<br>-35% compared to baseline<br>+80%<br>-35% compared to baseline<br>+80%<br>+80%<br>-35% compared to baseline<br>+80%<br>+40%                                                                                                                                                                                                                                                                                                                                                                                                                                                                                                                                                                                                                                                                                                                                                                                                                                                                                                                                                                                                                                                                                                                                                                                                                                                                                                                                                                                                                                                                                                                                                                                                                                                                                                                                                                                                                                                                                                                                                  | Parks *<br>+27% compared to baseline<br>+80%<br>+40%<br>Baseline<br>-40%<br>-80%<br>Tue, Nov 24<br>Tue, Dec 15<br>Tue, Jan 5<br>Residential *<br>+13% compared to baseline<br>+80%<br>+40% |