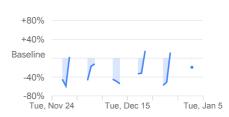

#### **Transit stations**

compared to baseline

#### Workplaces

-50%

compared to baseline

Residential

compared to baseline

Tue, Dec 15

Tue, Jan 5

+80%

+40%

-80% Tue, Nov 24

Baseline

Mobility trends for places like public transport hubs such as subway, bus, and train stations.

Mobility trends for places of work.

Mobility trends for places of residence.