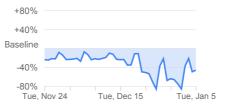

-43%

compared to baseline

Grocery & pharmacy

compared to baseline

Parks

compared to baseline

| +80%         |        |             |          |
|--------------|--------|-------------|----------|
| +40%         |        |             | $\sim$   |
| Baseline     | An     | $\sim$      |          |
| -40%         | V      |             | V        |
| -80%<br>Tue, | Nov 24 | Tue, Dec 15 | Tue, Jan |

5

Mobility trends for places like restaurants, cafes, shopping centers, theme parks, museums, libraries, and movie theaters.

Mobility trends for places like grocery markets, food warehouses, farmers markets, specialty food shops, drug stores, and pharmacies.