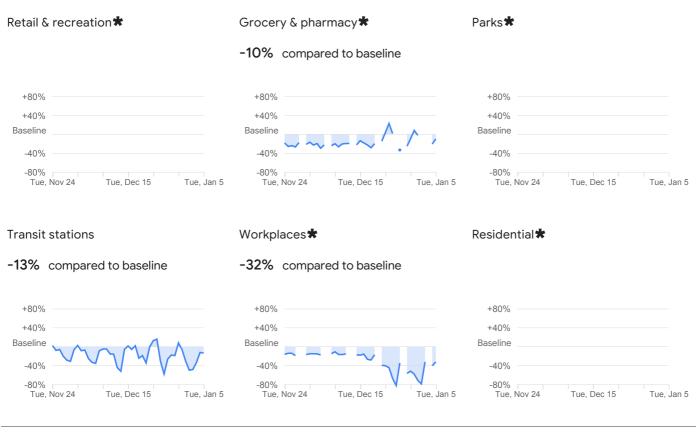

-43%

compared to baseline

Grocery & pharmacy

compared to baseline

Parks

compared to baseline

| +80%         |        |             |          |
|--------------|--------|-------------|----------|
| +40%         |        |             | $\sim$   |
| Baseline     | An     | $\sim$      |          |
| -40%         | V      |             | V        |
| -80%<br>Tue, | Nov 24 | Tue, Dec 15 | Tue, Jan |

5

Mobility trends for places like restaurants, cafes, shopping centers, theme parks, museums, libraries, and movie theaters.

Mobility trends for places like grocery markets, food warehouses, farmers markets, specialty food shops, drug stores, and pharmacies.

Mobility trends for places like national parks, public beaches, marinas, dog parks, plazas, and public gardens.

#### **Transit stations**

compared to baseline

#### Workplaces

-50%

compared to baseline

Residential

compared to baseline

Tue, Dec 15

Tue, Jan 5

+80%

+40%

-80% Tue, Nov 24

Baseline

Mobility trends for places like public transport hubs such as subway, bus, and train stations.

Mobility trends for places of work.

Mobility trends for places of residence.