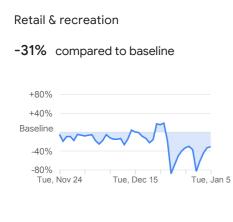

### Avignon Regional County Municipality

| Retail & recreation <b>*</b>                                                                                    | Grocery & pharmacy 🛪                                                                                                                                                                                      | Parks 🖈                                                                                                                                                                 |
|-----------------------------------------------------------------------------------------------------------------|-----------------------------------------------------------------------------------------------------------------------------------------------------------------------------------------------------------|-------------------------------------------------------------------------------------------------------------------------------------------------------------------------|
| +80%                                                                                                            | +80%                                                                                                                                                                                                      | +80%                                                                                                                                                                    |
| +40%                                                                                                            | +40%                                                                                                                                                                                                      | +40%                                                                                                                                                                    |
| Baseline                                                                                                        | Baseline                                                                                                                                                                                                  | Baseline                                                                                                                                                                |
| -40%                                                                                                            | -40%                                                                                                                                                                                                      | -40%                                                                                                                                                                    |
| -80%<br>Tue, Nov 24 Tue, Dec 15 Tue, Jan 5                                                                      | -80%<br>Tue, Nov 24 Tue, Dec 15 Tue, Jan 5                                                                                                                                                                | -80%<br>Tue, Nov 24 Tue, Dec 15 Tue, Jan 5                                                                                                                              |
| Transit stations <b>*</b>                                                                                       | Workplaces*                                                                                                                                                                                               | Residential                                                                                                                                                             |
|                                                                                                                 | -33% compared to baseline                                                                                                                                                                                 |                                                                                                                                                                         |
| +80%                                                                                                            | +80%                                                                                                                                                                                                      | +80%                                                                                                                                                                    |
| +40%                                                                                                            | +40%                                                                                                                                                                                                      | +40%                                                                                                                                                                    |
| Baseline                                                                                                        | Baseline                                                                                                                                                                                                  | Baseline                                                                                                                                                                |
| -40%                                                                                                            | -40%                                                                                                                                                                                                      | -40%                                                                                                                                                                    |
| -80%                                                                                                            | -80%                                                                                                                                                                                                      | -80%                                                                                                                                                                    |
| -80%<br>Tue, Nov 24 Tue, Dec 15 Tue, Jan 5                                                                      | -80%<br>Tue, Nov 24 Tue, Dec 15 Tue, Jan 5                                                                                                                                                                | -80%<br>Tue, Nov 24 Tue, Dec 15 Tue, Jan 5                                                                                                                              |
| Tue, Nov 24 Tue, Dec 15 Tue, Jan 5                                                                              |                                                                                                                                                                                                           | Tue, Nov 24 Tue, Dec 15 Tue, Jan 5                                                                                                                                      |
| Tue, Nov 24 Tue, Dec 15 Tue, Jan 5                                                                              | Tue, Nov 24 Tue, Dec 15 Tue, Jan 5                                                                                                                                                                        | Tue, Nov 24 Tue, Dec 15 Tue, Jan 5                                                                                                                                      |
| Tue, Nov 24 Tue, Dec 15 Tue, Jan 5                                                                              | Tue, Nov 24 Tue, Dec 15 Tue, Jan 5                                                                                                                                                                        | Tue, Nov 24 Tue, Dec 15 Tue, Jan 5                                                                                                                                      |
| Tue, Nov 24 Tue, Dec 15 Tue, Jan 5<br>Beauce-Sartigan Regio<br>Retail & recreation<br>-31% compared to baseline | Tue, Nov 24 Tue, Dec 15 Tue, Jan 5<br>Tomal County Municipality<br>Grocery & pharmacy<br>-6% compared to baseline                                                                                         | Tue, Nov 24 Tue, Dec 15 Tue, Jan 5                                                                                                                                      |
| Tue, Nov 24 Tue, Dec 15 Tue, Jan 5                                                                              | Tue, Nov 24 Tue, Dec 15 Tue, Jan 5<br>Tue, Nov 24 Tue, Dec 15 Tue, Jan 5<br>Tue, Jan 5<br>Tue, Jan 5<br>Tue, Jan 5<br>Tue, Jan 5<br>Tue, Jan 5                                                            | Tue, Nov 24 Tue, Dec 15 Tue, Jan 5                                                                                                                                      |
| Tue, Nov 24 Tue, Dec 15 Tue, Jan 5                                                                              | Tue, Nov 24 Tue, Dec 15 Tue, Jan 5<br>Tue, Nov 24 Tue, Dec 15 Tue, Jan 5<br>Tue, Jan 5<br>Tue, Jan 5<br>Tue, Jan 5<br>Tue, Jan 5<br>Tue, Jan 5<br>Tue, Jan 5                                              | Tue, Nov 24 Tue, Dec 15 Tue, Jan 5 Parks★ +80% +40% Baseline -40%                                                                                                       |
| Tue, Nov 24 Tue, Dec 15 Tue, Jan 5                                                                              | Tue, Nov 24 Tue, Dec 15 Tue, Jan 5<br>Tonal County Municipality<br>Grocery & pharmacy<br>-6% compared to baseline<br>+80%<br>+40%<br>Baseline                                                             | Tue, Nov 24 Tue, Dec 15 Tue, Jan 5                                                                                                                                      |
| Tue, Nov 24 Tue, Dec 15 Tue, Jan 5                                                                              | Tue, Nov 24 Tue, Dec 15 Tue, Jan 5<br>Tue, Nov 24 Tue, Dec 15 Tue, Jan 5<br>Tue, Jan 5<br>Tue, Jan 5<br>Tue, Jan 5<br>Tue, Jan 5<br>Tue, Jan 5<br>Tue, Jan 5                                              | Tue, Nov 24 Tue, Dec 15 Tue, Jan 5 Parks★ +80% +40% Baseline -40%                                                                                                       |
| Tue, Nov 24 Tue, Dec 15 Tue, Jan 5                                                                              | Tue, Nov 24 Tue, Dec 15 Tue, Jan 5                                                                                                                                                                        | Tue, Nov 24     Tue, Dec 15     Tue, Jan 5       Parks★       +80%       +40%       Baseline       -40%       -80%       Tue, Nov 24       Tue, Dec 15       Tue, Jan 5 |
| Tue, Nov 24 Tue, Dec 15 Tue, Jan 5                                                                              | Tue, Nov 24 Tue, Dec 15 Tue, Jan 5<br>Total County Municipality<br>Grocery & pharmacy<br>-6% compared to baseline<br>+80%<br>+40%<br>Baseline<br>-40%<br>-80%<br>Tue, Nov 24<br>Tue, Dec 15<br>Tue, Jan 5 | Tue, Nov 24       Tue, Dec 15       Tue, Jan 5         Parks★       +80%                                                                                                |