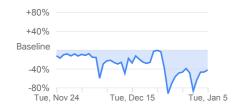

#### **Transit stations**

compared to baseline

#### Workplaces

-50%

compared to baseline

Residential

compared to baseline

Tue, Dec 15

Tue, Jan 5

+80%

+40%

-80% Tue, Nov 24

Baseline

Mobility trends for places like public transport hubs such as subway, bus, and train stations.

Mobility trends for places of work.

Mobility trends for places of residence.