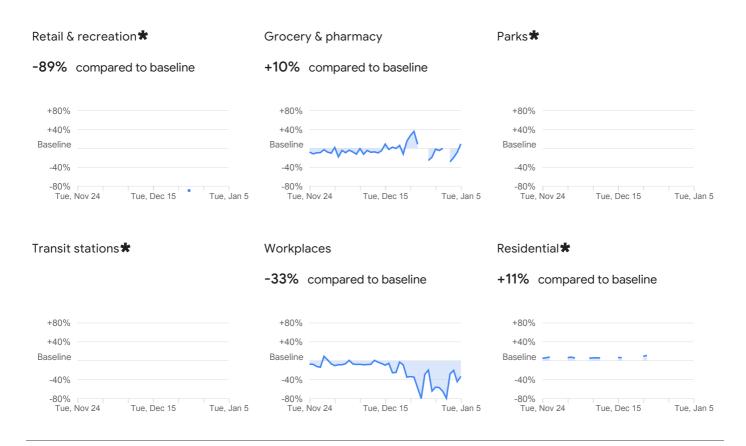

-43%

compared to baseline

Grocery & pharmacy

compared to baseline

Parks

compared to baseline

| +80%         |        |             |          |
|--------------|--------|-------------|----------|
| +40%         |        |             | $\sim$   |
| Baseline     | An     | $\sim$      |          |
| -40%         | V      |             | V        |
| -80%<br>Tue, | Nov 24 | Tue, Dec 15 | Tue, Jan |

5

Mobility trends for places like restaurants, cafes, shopping centers, theme parks, museums, libraries, and movie theaters.

Mobility trends for places like grocery markets, food warehouses, farmers markets, specialty food shops, drug stores, and pharmacies.

Mobility trends for places like national parks, public beaches, marinas, dog parks, plazas, and public gardens.

#### **Transit stations**

compared to baseline

#### Workplaces

-50%

compared to baseline

Residential

compared to baseline

Tue, Dec 15

Tue, Jan 5

+80%

+40%

-80% Tue, Nov 24

Baseline

Mobility trends for places like public transport hubs such as subway, bus, and train stations.

Mobility trends for places of work.

Mobility trends for places of residence.