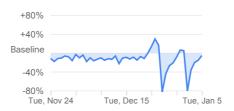

#### -36% compared to baseline

#### Residential

#### +15% compared to baseline