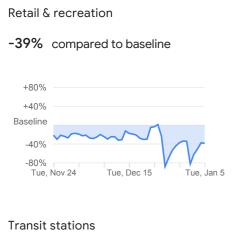

-43%

compared to baseline

Grocery & pharmacy

compared to baseline

Parks

compared to baseline

| +80%         |        |             |          |
|--------------|--------|-------------|----------|
| +40%         |        |             | $\sim$   |
| Baseline     | An     | $\sim$      |          |
| -40%         | V      |             | V        |
| -80%<br>Tue, | Nov 24 | Tue, Dec 15 | Tue, Jan |

5

Mobility trends for places like restaurants, cafes, shopping centers, theme parks, museums, libraries, and movie theaters.

Mobility trends for places like grocery markets, food warehouses, farmers markets, specialty food shops, drug stores, and pharmacies.