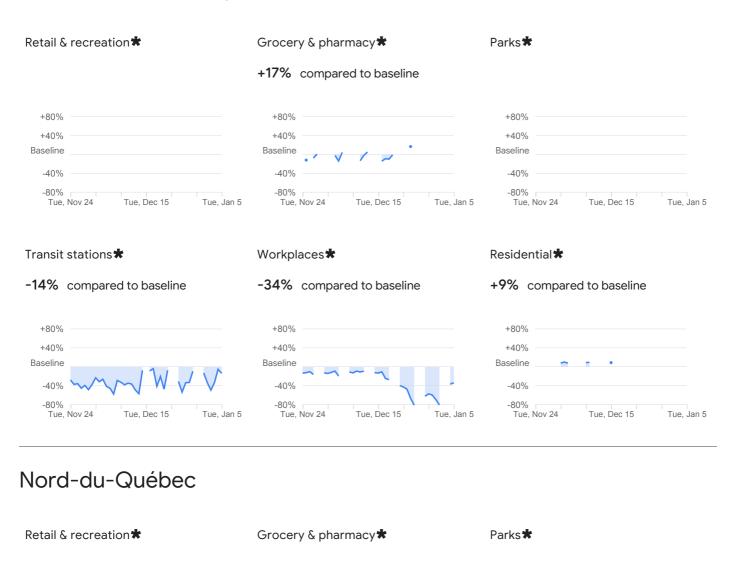

-43%

compared to baseline

Grocery & pharmacy

compared to baseline

Parks

compared to baseline

| +80%         |        |             |          |
|--------------|--------|-------------|----------|
| +40%         |        |             | $\sim$   |
| Baseline     | An     | $\sim$      |          |
| -40%         | V      |             | V        |
| -80%<br>Tue, | Nov 24 | Tue, Dec 15 | Tue, Jan |

5

Mobility trends for places like restaurants, cafes, shopping centers, theme parks, museums, libraries, and movie theaters.

Mobility trends for places like grocery markets, food warehouses, farmers markets, specialty food shops, drug stores, and pharmacies.

Mobility trends for places like national parks, public beaches, marinas, dog parks, plazas, and public gardens.

#### **Transit stations**

compared to baseline

#### Workplaces

-50%

compared to baseline

Residential

compared to baseline

Tue, Dec 15

Tue, Jan 5

+80%

+40%

-80% Tue, Nov 24

Baseline

Mobility trends for places like public transport hubs such as subway, bus, and train stations.

Mobility trends for places of work.

Mobility trends for places of residence.