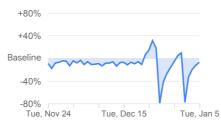

#### Workplaces

-50%

compared to baseline

Residential

compared to baseline

Tue, Dec 15

Tue, Jan 5

+80%

+40%

-80% Tue, Nov 24

Baseline

Mobility trends for places like public transport hubs such as subway, bus, and train stations.

Mobility trends for places of work.

Mobility trends for places of residence.