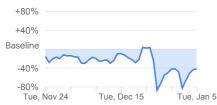

-43%

compared to baseline

Grocery & pharmacy

compared to baseline

Parks

compared to baseline

| +80%         |        |             |          |
|--------------|--------|-------------|----------|
| +40%         |        |             | $\sim$   |
| Baseline     | An     | $\sim$      |          |
| -40%         | V      |             | V        |
| -80%<br>Tue, | Nov 24 | Tue, Dec 15 | Tue, Jan |

5

Mobility trends for places like restaurants, cafes, shopping centers, theme parks, museums, libraries, and movie theaters.

Mobility trends for places like grocery markets, food warehouses, farmers markets, specialty food shops, drug stores, and pharmacies.