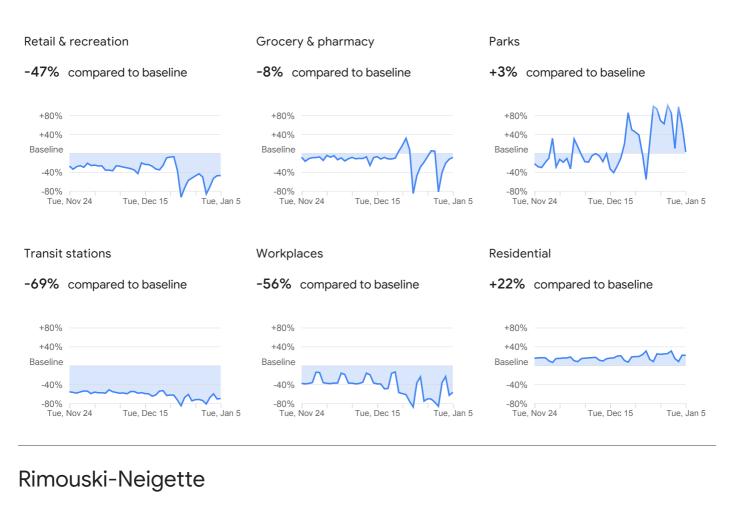

|
| Retail & recreation                     | Grocery & pharmacy                              | Parks <b>*</b>                             |
| -25% compared to baseline               | +0% compared to baseline                        | -17% compared to baseline                  |
| +80%                                    | +80%                                            | +80%                                       |
| +80%                                    | +00 /6                                          | +80 %                                      |



### Transit stations **\***

+80% +40%

Baseline

-40%

-80%



### Workplaces

### -40% compared to baseline



## Residential **\***

Tue, Nov 24

-40%

-80%

# +17% compared to baseline



Tue, Dec 15

Tue, Jan 5

# Quebec



#### Retail & recreation





### Transit stations **\***

+80%

+40%

-40%

-80%

Tue, Nov 24

Baseline



-11% compared to baseline



### Workplaces

#### -50% compared to baseline



#### Parks\*

-23% compared to baseline

| +80%         |        |          |    |            |
|--------------|--------|----------|----|------------|
| +40%         |        |          |    |            |
| Baseline     |        |          |    |            |
| -40%         | •      |          |    |            |
| -80%<br>Tue, | Nov 24 | Tue, Dec | 15 | Tue, Jan 5 |

#### Residential \*

#### +16% compared to baseline



# Rivière-du-Loup Regional County Municipality



Robert-Cliche Regional County Municipality



| +80%         |        |             |      |       |
|--------------|--------|--------