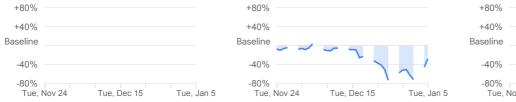

#### Workplaces

-50%

compared to baseline

Residential

compared to baseline

Tue, Dec 15

Tue, Jan 5

+80%

+40%

-80% Tue, Nov 24

Baseline

Mobility trends for places like public transport hubs such as subway, bus, and train stations.

Mobility trends for places of work.

Mobility trends for places of residence.