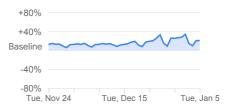

-43%

compared to baseline

Grocery & pharmacy

compared to baseline

Parks

compared to baseline

| +80%         |        |             |          |
|--------------|--------|-------------|----------|
| +40%         |        |             | $\sim$   |
| Baseline     | An     | $\sim$      |          |
| -40%         | V      |             | V        |
| -80%<br>Tue, | Nov 24 | Tue, Dec 15 | Tue, Jan |

5

Mobility trends for places like restaurants, cafes, shopping centers, theme parks, museums, libraries, and movie theaters.

Mobility trends for places like grocery markets, food warehouses, farmers markets, specialty food shops, drug stores, and pharmacies.