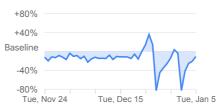

#### **Transit stations**

compared to baseline

+40%

-80% Tue, Nov 24

Baseline

Mobility trends for places like public transport hubs such as subway, bus, and train stations.

Mobility trends for places of work.

Mobility trends for places of residence.