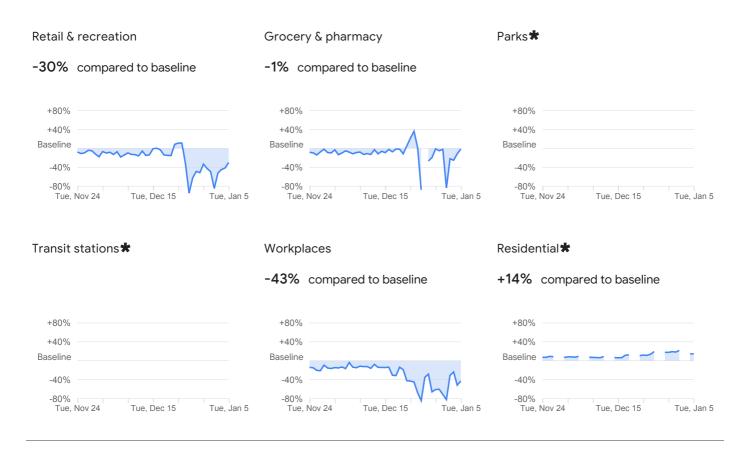

-43%

compared to baseline

Grocery & pharmacy

compared to baseline

Parks

compared to baseline

| +80%         |        |             |          |
|--------------|--------|-------------|----------|
| +40%         |        |             | $\sim$   |
| Baseline     | An     | $\sim$      |          |
| -40%         | V      |             | V        |
| -80%<br>Tue, | Nov 24 | Tue, Dec 15 | Tue, Jan |

5

Mobility trends for places like restaurants, cafes, shopping centers, theme parks, museums, libraries, and movie theaters.

Mobility trends for places like grocery markets, food warehouses, farmers markets, specialty food shops, drug stores, and pharmacies.

Mobility trends for places like national parks, public beaches, marinas, dog parks, plazas, and public gardens.

#### **Transit stations**

compared to baseline

#### Workplaces

-50%

compared to baseline

Residential

compared to baseline

Tue, Dec 15

Tue, Jan 5

+80%

+40%

-80% Tue, Nov 24

Baseline

Mobility trends for places like public transport hubs such as subway, bus, and train stations.

Mobility trends for places of work.

Mobility trends for places of residence.