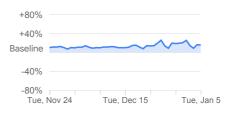

#### Workplaces

-50%

compared to baseline

Residential

compared to baseline

Tue, Dec 15

Tue, Jan 5

+80%

+40%

-80% Tue, Nov 24

Baseline

Mobility trends for places like public transport hubs such as subway, bus, and train stations.

Mobility trends for places of work.

Mobility trends for places of residence.