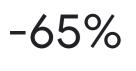

#### -37% compared to baseline

 $^{\ast}\,$  The data doesn't meet quality and privacy thresholds for every day in the chart.

Residential **\*** 

Parks\*