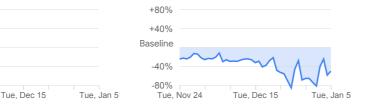

# Retail & recreation Groce -44% compared to baseline -2% +80% +80%

### Grocery & pharmacy

-2% compared to baseline

Parks\*

| +80%         |        |          |    |            |
|--------------|--------|----------|----|------------|
| +40%         |        |          |    |            |
| Baseline     |        |          |    |            |
| -40%         |        |          |    |            |
| -80%<br>Tue, | Nov 24 | Tue, Dec | 15 | Tue, Jan 5 |
|              |        |          |    |            |