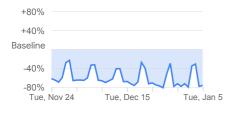

#### Workplaces

-50%

compared to baseline

Residential

compared to baseline

Tue, Dec 15

Tue, Jan 5

+80%

+40%

-80% Tue, Nov 24

Baseline

Mobility trends for places like public transport hubs such as subway, bus, and train stations.

Mobility trends for places of work.

Mobility trends for places of residence.