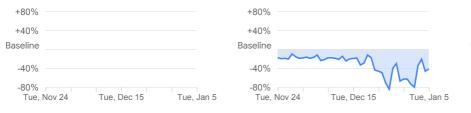

-43%

compared to baseline

Grocery & pharmacy

compared to baseline

Parks

compared to baseline

| +80%         |        |             |          |
|--------------|--------|-------------|----------|
| +40%         |        |             | $\sim$   |
| Baseline     | An     | $\sim$      |          |
| -40%         | V      |             | V        |
| -80%<br>Tue, | Nov 24 | Tue, Dec 15 | Tue, Jan |

5

Mobility trends for places like restaurants, cafes, shopping centers, theme parks, museums, libraries, and movie theaters.

Mobility trends for places like grocery markets, food warehouses, farmers markets, specialty food shops, drug stores, and pharmacies.