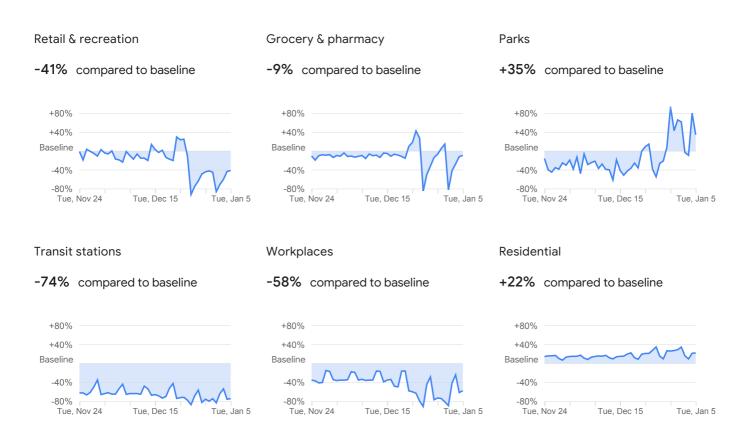

-43%

compared to baseline

Grocery & pharmacy

compared to baseline

Parks

compared to baseline

| +80%         |        |             |          |
|--------------|--------|-------------|----------|
| +40%         |        |             | $\sim$   |
| Baseline     | An     | $\sim$      |          |
| -40%         | V      |             | V        |
| -80%<br>Tue, | Nov 24 | Tue, Dec 15 | Tue, Jan |

5

Mobility trends for places like restaurants, cafes, shopping centers, theme parks, museums, libraries, and movie theaters.

Mobility trends for places like grocery markets, food warehouses, farmers markets, specialty food shops, drug stores, and pharmacies.

Mobility trends for places like national parks, public beaches, marinas, dog parks, plazas, and public gardens.

#### **Transit stations**

compared to baseline

#### Workplaces

-50%

compared to baseline

Residential

compared to baseline

Tue, Dec 15

Tue, Jan 5

+80%

+40%

-80% Tue, Nov 24

Baseline

Mobility trends for places like public transport hubs such as subway, bus, and train stations.

Mobility trends for places of work.

Mobility trends for places of residence.