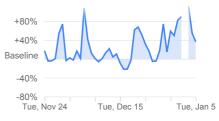

#### **Transit stations**

compared to baseline

#### Workplaces

-50%

compared to baseline

Residential

compared to baseline

Tue, Dec 15

Tue, Jan 5

+80%

+40%

-80% Tue, Nov 24

Baseline

Mobility trends for places like public transport hubs such as subway, bus, and train stations.

Mobility trends for places of work.

Mobility trends for places of residence.