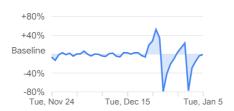

-43%

compared to baseline

Grocery & pharmacy

compared to baseline

Parks

compared to baseline

| +80%         |        |             |          |
|--------------|--------|-------------|----------|
| +40%         |        |             | $\sim$   |
| Baseline     | An     | $\sim$      |          |
| -40%         | V      |             | V        |
| -80%<br>Tue, | Nov 24 | Tue, Dec 15 | Tue, Jan |

5

Mobility trends for places like restaurants, cafes, shopping centers, theme parks, museums, libraries, and movie theaters.

Mobility trends for places like grocery markets, food warehouses, farmers markets, specialty food shops, drug stores, and pharmacies.