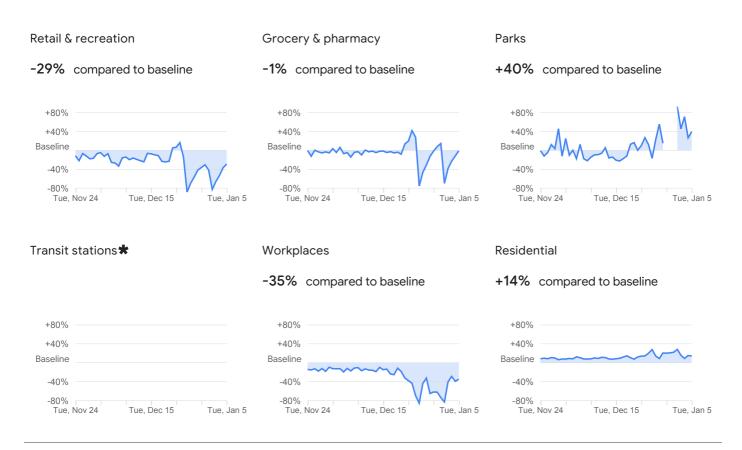

-43%

compared to baseline

Grocery & pharmacy

compared to baseline

Parks

compared to baseline

| +80%         |        |             |          |
|--------------|--------|-------------|----------|
| +40%         |        |             | $\sim$   |
| Baseline     | An     | $\sim$      |          |
| -40%         | V      |             | V        |
| -80%<br>Tue, | Nov 24 | Tue, Dec 15 | Tue, Jan |

5

Mobility trends for places like restaurants, cafes, shopping centers, theme parks, museums, libraries, and movie theaters.

Mobility trends for places like grocery markets, food warehouses, farmers markets, specialty food shops, drug stores, and pharmacies.

Mobility trends for places like national parks, public beaches, marinas, dog parks, plazas, and public gardens.

#### **Transit stations**

compared to baseline

#### Workplaces

-50%

compared to baseline

Residential

compared to baseline

Tue, Dec 15

Tue, Jan 5

+80%

+40%

-80% Tue, Nov 24

Baseline

Mobility trends for places like public transport hubs such as subway, bus, and train stations.

Mobility trends for places of work.

Mobility trends for places of residence.