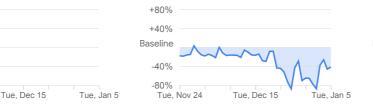

#### Workplaces

-50%

compared to baseline

Residential

compared to baseline

Tue, Dec 15

Tue, Jan 5

+80%

+40%

-80% Tue, Nov 24

Baseline

Mobility trends for places like public transport hubs such as subway, bus, and train stations.

Mobility trends for places of work.

Mobility trends for places of residence.