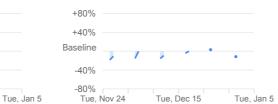

-43%

compared to baseline

Grocery & pharmacy

compared to baseline

Parks

compared to baseline

| +80%         |        |             |          |
|--------------|--------|-------------|----------|
| +40%         |        |             | $\sim$   |
| Baseline     | An     | $\sim$      |          |
| -40%         | V      |             | V        |
| -80%<br>Tue, | Nov 24 | Tue, Dec 15 | Tue, Jan |

5

Mobility trends for places like restaurants, cafes, shopping centers, theme parks, museums, libraries, and movie theaters.

Mobility trends for places like grocery markets, food warehouses, farmers markets, specialty food shops, drug stores, and pharmacies.