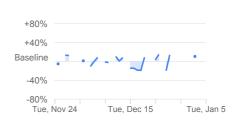

Mobility trends for places like national parks, public beaches, marinas, dog parks, plazas, and public gardens.