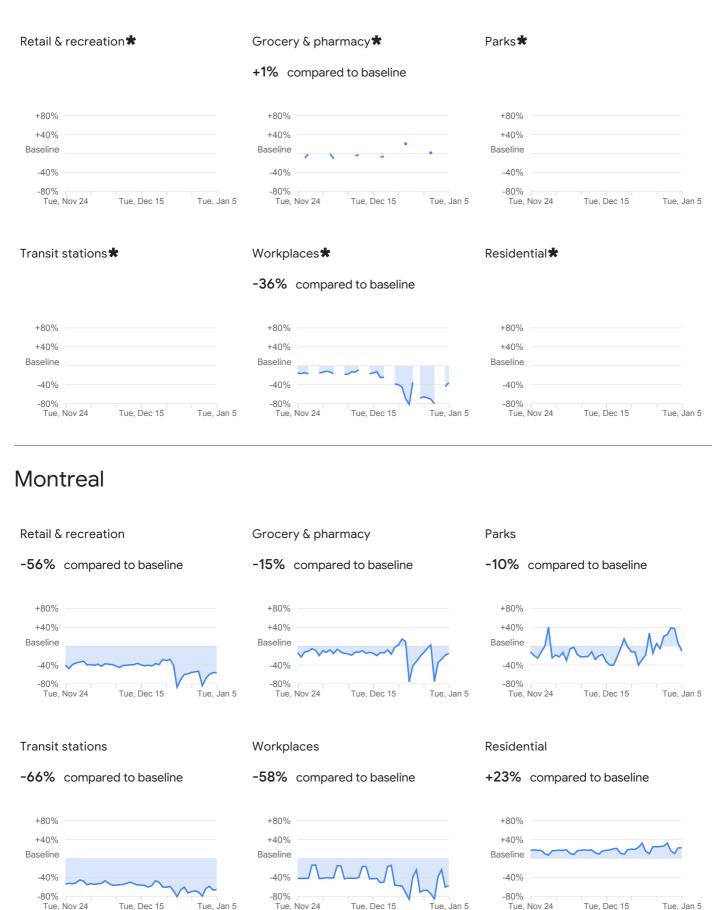

#### Grocery & pharmacy \*

+1% compared to baseline

#### -37% compared to baseline

 $^{\ast}\,$  The data doesn't meet quality and privacy thresholds for every day in the chart.

Residential **\*** 

Parks\*