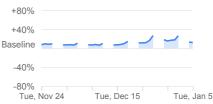

#### Retail & recreation\*

+80%

+40%

-40%

-80%

Baseline

#### Grocery & pharmacy \*

+1% compared to baseline