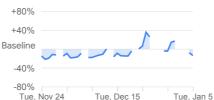

-43%

compared to baseline

Grocery & pharmacy

compared to baseline

Parks

compared to baseline

| +80%         |        |             |          |
|--------------|--------|-------------|----------|
| +40%         |        |             | $\sim$   |
| Baseline     | An     | $\sim$      |          |
| -40%         | V      |             | V        |
| -80%<br>Tue, | Nov 24 | Tue, Dec 15 | Tue, Jan |

5

Mobility trends for places like restaurants, cafes, shopping centers, theme parks, museums, libraries, and movie theaters.

Mobility trends for places like grocery markets, food warehouses, farmers markets, specialty food shops, drug stores, and pharmacies.