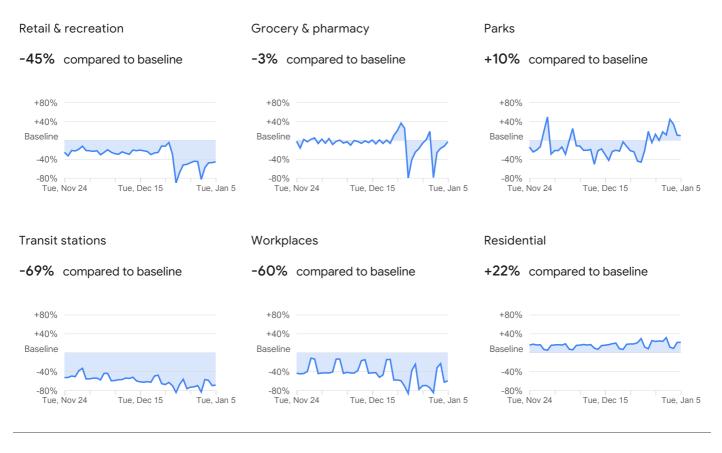

-43%

compared to baseline

Grocery & pharmacy

compared to baseline

Parks

compared to baseline

| +80%         |        |             |          |
|--------------|--------|-------------|----------|
| +40%         |        |             | $\sim$   |
| Baseline     | An     | $\sim$      |          |
| -40%         | V      |             | V        |
| -80%<br>Tue, | Nov 24 | Tue, Dec 15 | Tue, Jan |

5

Mobility trends for places like restaurants, cafes, shopping centers, theme parks, museums, libraries, and movie theaters.

Mobility trends for places like grocery markets, food warehouses, farmers markets, specialty food shops, drug stores, and pharmacies.

Mobility trends for places like national parks, public beaches, marinas, dog parks, plazas, and public gardens.

#### **Transit stations**

compared to baseline

#### Workplaces

-50%

compared to baseline

Residential

compared to baseline

Tue, Dec 15

Tue, Jan 5

+80%

+40%

-80% Tue, Nov 24

Baseline

Mobility trends for places like public transport hubs such as subway, bus, and train stations.

Mobility trends for places of work.

Mobility trends for places of residence.