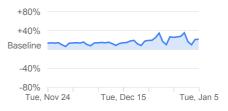

#### -37% compared to baseline

 $^{\ast}\,$  The data doesn't meet quality and privacy thresholds for every day in the chart.

Residential **\*** 

Parks\*

### Acton Regional County Municipality

| Retail & recreation <b>*</b>                                                                                                                                       | Grocery & pharmacy 苯                                                                                                                                                                                                                                                                                                                                                                                                                                                                                                                                                                                                                                                                                                                                                                                                                                                                                                                                                                                                                                                                                                                                                                                                                                                                                                                                                                                                                                                                                                                                                                                                                                                                                                                                                                                                                                                                                                                                                                                                                                                                                                           | Parks <b>*</b>                                                                                                                                                                             |
|--------------------------------------------------------------------------------------------------------------------------------------------------------------------|--------------------------------------------------------------------------------------------------------------------------------------------------------------------------------------------------------------------------------------------------------------------------------------------------------------------------------------------------------------------------------------------------------------------------------------------------------------------------------------------------------------------------------------------------------------------------------------------------------------------------------------------------------------------------------------------------------------------------------------------------------------------------------------------------------------------------------------------------------------------------------------------------------------------------------------------------------------------------------------------------------------------------------------------------------------------------------------------------------------------------------------------------------------------------------------------------------------------------------------------------------------------------------------------------------------------------------------------------------------------------------------------------------------------------------------------------------------------------------------------------------------------------------------------------------------------------------------------------------------------------------------------------------------------------------------------------------------------------------------------------------------------------------------------------------------------------------------------------------------------------------------------------------------------------------------------------------------------------------------------------------------------------------------------------------------------------------------------------------------------------------|--------------------------------------------------------------------------------------------------------------------------------------------------------------------------------------------|
| +80%                                                                                                                                                               | +80%                                                                                                                                                                                                                                                                                                                                                                                                                                                                                                                                                                                                                                                                                                                                                                                                                                                                                                                                                                                                                                                                                                                                                                                                                                                                                                                                                                                                                                                                                                                                                                                                                                                                                                                                                                                                                                                                                                                                                                                                                                                                                                                           | +80%                                                                                                                                                                                       |
| +40%                                                                                                                                                               | +40%                                                                                                                                                                                                                                                                                                                                                                                                                                                                                                                                                                                                                                                                                                                                                                                                                                                                                                                                                                                                                                                                                                                                                                                                                                                                                                                                                                                                                                                                                                                                                                                                                                                                                                                                                                                                                                                                                                                                                                                                                                                                                                                           | +40%                                                                                                                                                                                       |
| Baseline                                                                                                                                                           | Baseline                                                                                                                                                                                                                                                                                                                                                                                                                                                                                                                                                                                                                                                                                                                                                                                                                                                                                                                                                                                                                                                                                                                                                                                                                                                                                                                                                                                                                                                                                                                                                                                                                                                                                                                                                                                                                                                                                                                                                                                                                                                                                                                       | Baseline                                                                                                                                                                                   |
| -40%                                                                                                                                                               | -40%                                                                                                                                                                                                                                                                                                                                                                                                                                                                                                                                                                                                                                                                                                                                                                                                                                                                                                                                                                                                                                                                                                                                                                                                                                                                                                                                                                                                                                                                                                                                                                                                                                                                                                                                                                                                                                                                                                                                                                                                                                                                                                                           | -40%                                                                                                                                                                                       |
| Tue, Nov 24 Tue, Dec 15 Tue, Jan                                                                                                                                   |                                                                                                                                                                                                                                                                                                                                                                                                                                                                                                                                                                                                                                                                                                                                                                                                                                                                                                                                                                                                                                                                                                                                                                                                                                                                                                                                                                                                                                                                                                                                                                                                                                                                                                                                                                                                                                                                                                                                                                                                                                                                                                                                | Tue, Nov 24 Tue, Dec 15 Tue, Jan 5                                                                                                                                                         |
| Transit stations <b>*</b>                                                                                                                                          | Workplaces                                                                                                                                                                                                                                                                                                                                                                                                                                                                                                                                                                                                                                                                                                                                                                                                                                                                                                                                                                                                                                                                                                                                                                                                                                                                                                                                                                                                                                                                                                                                                                                                                                                                                                                                                                                                                                                                                                                                                                                                                                                                                                                     | Residential*                                                                                                                                                                               |
|                                                                                                                                                                    | -37% compared to baseline                                                                                                                                                                                                                                                                                                                                                                                                                                                                                                                                                                                                                                                                                                                                                                                                                                                                                                                                                                                                                                                                                                                                                                                                                                                                                                                                                                                                                                                                                                                                                                                                                                                                                                                                                                                                                                                                                                                                                                                                                                                                                                      |                                                                                                                                                                                            |
| +80%                                                                                                                                                               | +80%                                                                                                                                                                                                                                                                                                                                                                                                                                                                                                                                                                                                                                                                                                                                                                                                                                                                                                                                                                                                                                                                                                                                                                                                                                                                                                                                                                                                                                                                                                                                                                                                                                                                                                                                                                                                                                                                                                                                                                                                                                                                                                                           | +80%                                                                                                                                                                                       |
| +40%                                                                                                                                                               | +40%                                                                                                                                                                                                                                                                                                                                                                                                                                                                                                                                                                                                                                                                                                                                                                                                                                                                                                                                                                                                                                                                                                                                                                                                                                                                                                                                                                                                                                                                                                                                                                                                                                                                                                                                                                                                                                                                                                                                                                                                                                                                                                                           | +40%                                                                                                                                                                                       |
| Baseline                                                                                                                                                           | Baseline                                                                                                                                                                                                                                                                                                                                                                                                                                                                                                                                                                                                                                                                                                                                                                                                                                                                                                                                                                                                                                                                                                                                                                                                                                                                                                                                                                                                                                                                                                                                                                                                                                                                                                                                                                                                                                                                                                                                                                                                                                                                                                                       | Baseline                                                                                                                                                                                   |
| -40%                                                                                                                                                               | -40%                                                                                                                                                                                                                                                                                                                                                                                                                                                                                                                                                                                                                                                                                                                                                                                                                                                                                                                                                                                                                                                                                                                                                                                                                                                                                                                                                                                                                                                                                                                                                                                                                                                                                                                                                                                                                                                                                                                                                                                                                                                                                                                           | -40%                                                                                                                                                                                       |
| -80%                                                                                                                                                               | -80%                                                                                                                                                                                                                                                                                                                                                                                                                                                                                                                                                                                                                                                                                                                                                                                                                                                                                                                                                                                                                                                                                                                                                                                                                                                                                                                                                                                                                                                                                                                                                                                                                                                                                                                                                                                                                                                                                                                                                                                                                                                                                                                           |                                                                                                                                                                                            |
| Tue, Nov 24 Tue, Dec 15 Tue, Jan                                                                                                                                   | 5 Tue, Nov 24 Tue, Dec 15 Tue, Jan 5                                                                                                                                                                                                                                                                                                                                                                                                                                                                                                                                                                                                                                                                                                                                                                                                                                                                                                                                                                                                                                                                                                                                                                                                                                                                                                                                                                                                                                                                                                                                                                                                                                                                                                                                                                                                                                                                                                                                                                                                                                                                                           | Tue, Nov 24 Tue, Dec 15 Tue, Jan 5                                                                                                                                                         |
|                                                                                                                                                                    |                                                                                                                                                                                                                                                                                                                                                                                                                                                                                                                                                                                                                                                                                                                                                                                                                                                                                                                                                                                                                                                                                                                                                                                                                                                                                                                                                                                                                                                                                                                                                                                                                                                                                                                                                                                                                                                                                                                                                                                                                                                                                                                                | Parks*                                                                                                                                                                                     |
| Antoine-Labelle Regic                                                                                                                                              | onal County Municipality                                                                                                                                                                                                                                                                                                                                                                                                                                                                                                                                                                                                                                                                                                                                                                                                                                                                                                                                                                                                                                                                                                                                                                                                                                                                                                                                                                                                                                                                                                                                                                                                                                                                                                                                                                                                                                                                                                                                                                                                                                                                                                       |                                                                                                                                                                                            |
| Antoine-Labelle Regio                                                                                                                                              | onal County Municipality<br>Grocery & pharmacy*                                                                                                                                                                                                                                                                                                                                                                                                                                                                                                                                                                                                                                                                                                                                                                                                                                                                                                                                                                                                                                                                                                                                                                                                                                                                                                                                                                                                                                                                                                                                                                                                                                                                                                                                                                                                                                                                                                                                                                                                                                                                                | Parks                                                                                                                                                                                      |
| Antoine-Labelle Regic<br>Retail & recreation*<br>-52% compared to baseline                                                                                         | Grocery & pharmacy<br>+19% compared to baseline                                                                                                                                                                                                                                                                                                                                                                                                                                                                                                                                                                                                                                                                                                                                                                                                                                                                                                                                                                                                                                                                                                                                                                                                                                                                                                                                                                                                                                                                                                                                                                                                                                                                                                                                                                                                                                                                                                                                                                                                                                                                                | Parks <b>*</b><br>+27% compared to baseline                                                                                                                                                |
| Antoine-Labelle Regic<br>Retail & recreation <b>*</b><br>-52% compared to baseline                                                                                 | onal County Municipality<br>Grocery & pharmacy★<br>+19% compared to baseline                                                                                                                                                                                                                                                                                                                                                                                                                                                                                                                                                                                                                                                                                                                                                                                                                                                                                                                                                                                                                                                                                                                                                                                                                                                                                                                                                                                                                                                                                                                                                                                                                                                                                                                                                                                                                                                                                                                                                                                                                                                   | Parks★<br>+27% compared to baseline                                                                                                                                                        |
| Antoine-Labelle Regio                                                                                                                                              | Grocery & pharmacy<br>+19% compared to baseline<br>+80%<br>+40%<br>Baseline<br>-40%                                                                                                                                                                                                                                                                                                                                                                                                                                                                                                                                                                                                                                                                                                                                                                                                                                                                                                                                                                                                                                                                                                                                                                                                                                                                                                                                                                                                                                                                                                                                                                                                                                                                                                                                                                                                                                                                                                                                                                                                                                            | Parks<br>+27% compared to baseline<br>+80%<br>+40%<br>Baseline<br>-40%                                                                                                                     |
| Antoine-Labelle Regio                                                                                                                                              | Grocery & pharmacy<br>+19% compared to baseline                                                                                                                                                                                                                                                                                                                                                                                                                                                                                                                                                                                                                                                                                                                                                                                                                                                                                                                                                                                                                                                                                                                                                                                                                                                                                                                                                                                                                                                                                                                                                                                                                                                                                                                                                                                                                                                                                                                                                                                                                                                                                | Parks*<br>+27% compared to baseline                                                                                                                                                        |
| Antoine-Labelle Regic<br>Retail & recreation <b>*</b><br>-52% compared to baseline<br>+80%<br>+40%<br>Baseline<br>-40%<br>-80%<br>Tue, Nov 24 Tue, Dec 15 Tue, Jan | Grocery & pharmacy<br>+19% compared to baseline<br>+80%<br>+40%<br>Baseline<br>-40%                                                                                                                                                                                                                                                                                                                                                                                                                                                                                                                                                                                                                                                                                                                                                                                                                                                                                                                                                                                                                                                                                                                                                                                                                                                                                                                                                                                                                                                                                                                                                                                                                                                                                                                                                                                                                                                                                                                                                                                                                                            | Parks <b>*</b><br>+27% compared to baseline<br>+80%<br>+40%<br>Baseline<br>-40%                                                                                                            |
| Antoine-Labelle Regic<br>Retail & recreation <b>*</b><br>-52% compared to baseline<br>+80%<br>+40%<br>Baseline<br>-40%<br>-80%<br>Tue, Nov 24 Tue, Dec 15 Tue, Jan | Since County Municipality<br>Grocery & pharmacy *<br>+19% compared to baseline<br>+80%<br>+40%<br>Baseline<br>-0%<br>-80%<br>Tue, Nov 24<br>Tue, Dec 15<br>Tue, Jan 5                                                                                                                                                                                                                                                                                                                                                                                                                                                                                                                                                                                                                                                                                                                                                                                                                                                                                                                                                                                                                                                                                                                                                                                                                                                                                                                                                                                                                                                                                                                                                                                                                                                                                                                                                                                                                                                                                                                                                          | Parks <b>*</b><br>+27% compared to baseline<br>+80%<br>+40%<br>Baseline<br>-40%<br>-80%<br>Tue, Nov 24<br>Tue, Dec 15<br>Tue, Jan 5                                                        |
| Antoine-Labelle Regic<br>Retail & recreation <b>*</b><br>-52% compared to baseline                                                                                 | Supervision of the second seco | Parks<br>+27% compared to baseline<br>+80%<br>+40%<br>Baseline<br>-40%<br>-80%<br>Tue, Nov 24<br>Tue, Dec 15<br>Tue, Jan 5                                                                 |
| Antoine-Labelle Regio                                                                                                                                              | Supervision of the second seco | Parks<br>+27% compared to baseline<br>+80%<br>+40%<br>Baseline<br>-40%<br>-80%<br>Tue, Nov 24<br>Tue, Dec 15<br>Tue, Jan 5<br>Residential<br>+13% compared to baseline                     |
| Antoine-Labelle Regio<br>Retail & recreation <b>*</b><br>-52% compared to baseline<br>+80%<br>+40%<br>-40%<br>-40%<br>-30% Tue, Nov 24<br>Tue, Dec 15<br>Tue, Jan  | Supervision of the set | Parks<br>+27% compared to baseline<br>+80%<br>+40%<br>Baseline<br>-40%<br>-80%, Nov 24<br>Tue, Dec 15<br>Tue, Jan 5<br>Residential<br>+13% compared to baseline<br>+80%                    |
| Antoine-Labelle Regio                                                                                                                                              | A compared to baseline<br>5 Workplaces<br>+80%<br>-35% compared to baseline<br>+80%<br>-35% compared to baseline<br>+80%<br>+80%<br>-35% compared to baseline<br>+80%<br>+40%                                                                                                                                                                                                                                                                                                                                                                                                                                                                                                                                                                                                                                                                                                                                                                                                                                                                                                                                                                                                                                                                                                                                                                                                                                                                                                                                                                                                                                                                                                                                                                                                                                                                                                                                                                                                                                                                                                                                                  | Parks *<br>+27% compared to baseline<br>+80%<br>+40%<br>Baseline<br>-40%<br>-80%<br>Tue, Nov 24<br>Tue, Dec 15<br>Tue, Jan 5<br>Residential *<br>+13% compared to baseline<br>+80%<br>+40% |