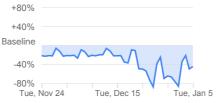

#### Workplaces

-50%

compared to baseline

Residential

compared to baseline

Tue, Dec 15

Tue, Jan 5

+80%

+40%

-80% Tue, Nov 24

Baseline

Mobility trends for places like public transport hubs such as subway, bus, and train stations.

Mobility trends for places of work.

Mobility trends for places of residence.