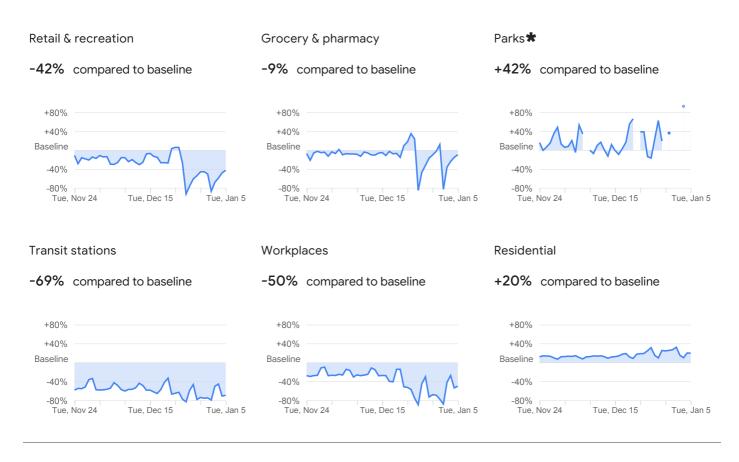

-43%

compared to baseline

Grocery & pharmacy

compared to baseline

Parks

compared to baseline

| +80%         |        |             |          |
|--------------|--------|-------------|----------|
| +40%         |        |             | $\sim$   |
| Baseline     | An     | $\sim$      |          |
| -40%         | V      |             | V        |
| -80%<br>Tue, | Nov 24 | Tue, Dec 15 | Tue, Jan |

5

Mobility trends for places like restaurants, cafes, shopping centers, theme parks, museums, libraries, and movie theaters.

Mobility trends for places like grocery markets, food warehouses, farmers markets, specialty food shops, drug stores, and pharmacies.

Mobility trends for places like national parks, public beaches, marinas, dog parks, plazas, and public gardens.

#### **Transit stations**

compared to baseline

#### Workplaces

-50%

compared to baseline

Residential

compared to baseline

Tue, Dec 15

Tue, Jan 5

+80%

+40%

-80% Tue, Nov 24

Baseline

Mobility trends for places like public transport hubs such as subway, bus, and train stations.

Mobility trends for places of work.

Mobility trends for places of residence.