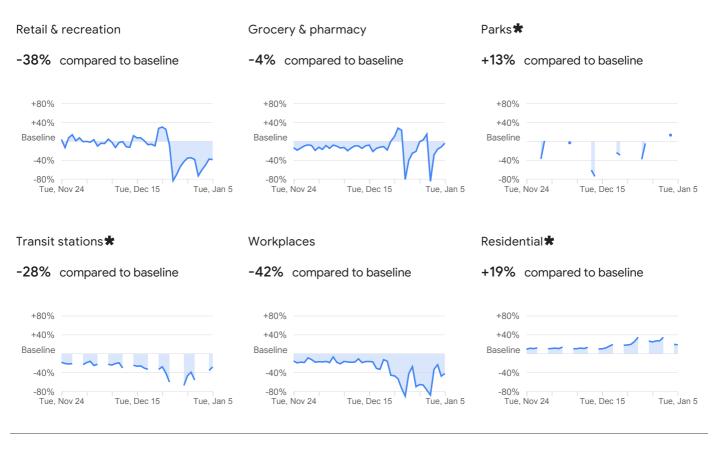

-43%

compared to baseline

Grocery & pharmacy

compared to baseline

Parks

compared to baseline

| +80%         |        |             |          |
|--------------|--------|-------------|----------|
| +40%         |        |             | $\sim$   |
| Baseline     | An     | $\sim$      |          |
| -40%         | V      |             | V        |
| -80%<br>Tue, | Nov 24 | Tue, Dec 15 | Tue, Jan |

5

Mobility trends for places like restaurants, cafes, shopping centers, theme parks, museums, libraries, and movie theaters.

Mobility trends for places like grocery markets, food warehouses, farmers markets, specialty food shops, drug stores, and pharmacies.

Mobility trends for places like national parks, public beaches, marinas, dog parks, plazas, and public gardens.

#### **Transit stations**

compared to baseline

#### Workplaces

-50%

compared to baseline

Residential

compared to baseline

Tue, Dec 15

Tue, Jan 5

+80%

+40%

-80% Tue, Nov 24

Baseline

Mobility trends for places like public transport hubs such as subway, bus, and train stations.

Mobility trends for places of work.

Mobility trends for places of residence.