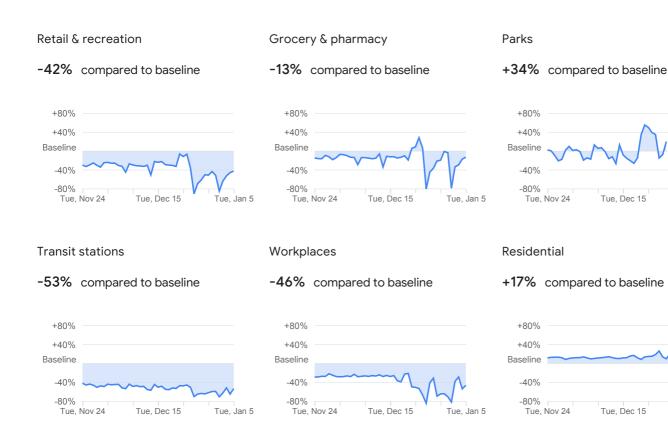

-43%

compared to baseline

Grocery & pharmacy

compared to baseline

Parks

compared to baseline

| +80%         |        |             |          |
|--------------|--------|-------------|----------|
| +40%         |        |             | $\sim$   |
| Baseline     | An     | $\sim$      |          |
| -40%         | V      |             | V        |
| -80%<br>Tue, | Nov 24 | Tue, Dec 15 | Tue, Jan |

5

Mobility trends for places like restaurants, cafes, shopping centers, theme parks, museums, libraries, and movie theaters.

Mobility trends for places like grocery markets, food warehouses, farmers markets, specialty food shops, drug stores, and pharmacies.

Mobility trends for places like national parks, public beaches, marinas, dog parks, plazas, and public gardens.

#### **Transit stations**

compared to baseline

#### Workplaces

-50%

compared to baseline

Residential

compared to baseline

Tue, Dec 15

Tue, Jan 5

+80%

+40%

-80% Tue, Nov 24

Baseline

Mobility trends for places like public transport hubs such as subway, bus, and train stations.

Mobility trends for places of work.

Mobility trends for places of residence.