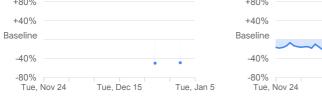

#### Workplaces

-50%

compared to baseline

Residential

compared to baseline

Tue, Dec 15

Tue, Jan 5

+80%

+40%

-80% Tue, Nov 24

Baseline

Mobility trends for places like public transport hubs such as subway, bus, and train stations.

Mobility trends for places of work.

Mobility trends for places of residence.