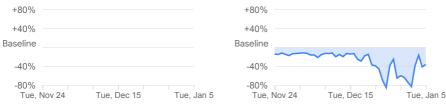

-43%

compared to baseline

Grocery & pharmacy

compared to baseline

Parks

compared to baseline

| +80%         |        |             |          |
|--------------|--------|-------------|----------|
| +40%         |        |             | $\sim$   |
| Baseline     | An     | $\sim$      |          |
| -40%         | V      |             | V        |
| -80%<br>Tue, | Nov 24 | Tue, Dec 15 | Tue, Jan |

5

Mobility trends for places like restaurants, cafes, shopping centers, theme parks, museums, libraries, and movie theaters.

Mobility trends for places like grocery markets, food warehouses, farmers markets, specialty food shops, drug stores, and pharmacies.