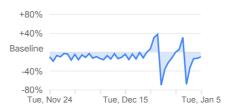

-43%

compared to baseline

Grocery & pharmacy

compared to baseline

Parks

compared to baseline

| +80%         |        |             |          |
|--------------|--------|-------------|----------|
| +40%         |        |             | $\sim$   |
| Baseline     | An     | $\sim$      |          |
| -40%         | V      |             | V        |
| -80%<br>Tue, | Nov 24 | Tue, Dec 15 | Tue, Jan |

5

Mobility trends for places like restaurants, cafes, shopping centers, theme parks, museums, libraries, and movie theaters.

Mobility trends for places like grocery markets, food warehouses, farmers markets, specialty food shops, drug stores, and pharmacies.