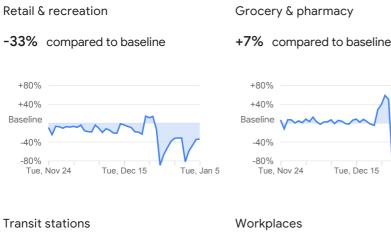

# Retail & recreation Groce -44% compared to baseline -2% +80% +80%

### Grocery & pharmacy

-2% compared to baseline

Parks\*

| +80%         |        |          |    |            |
|--------------|--------|----------|----|------------|
| +40%         |        |          |    |            |
| Baseline     |        |          |    |            |
| -40%         |        |          |    |            |
| -80%<br>Tue, | Nov 24 | Tue, Dec | 15 | Tue, Jan 5 |
|              |        |          |    |            |