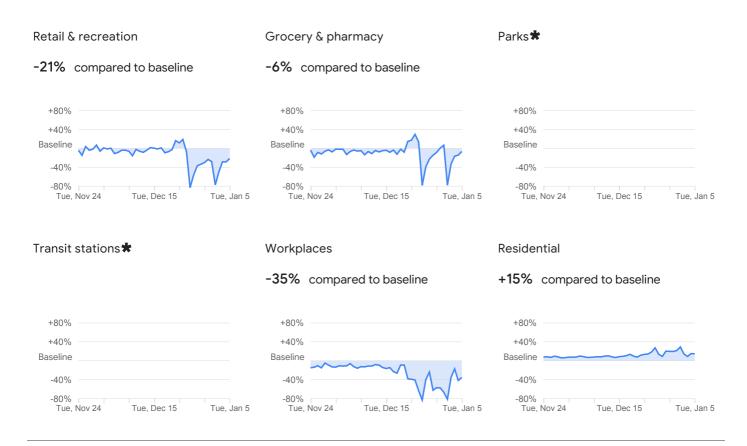

-43%

compared to baseline

Grocery & pharmacy

compared to baseline

Parks

compared to baseline

| +80%         |        |             |          |
|--------------|--------|-------------|----------|
| +40%         |        |             | $\sim$   |
| Baseline     | An     | $\sim$      |          |
| -40%         | V      |             | V        |
| -80%<br>Tue, | Nov 24 | Tue, Dec 15 | Tue, Jan |

5

Mobility trends for places like restaurants, cafes, shopping centers, theme parks, museums, libraries, and movie theaters.

Mobility trends for places like grocery markets, food warehouses, farmers markets, specialty food shops, drug stores, and pharmacies.

Mobility trends for places like national parks, public beaches, marinas, dog parks, plazas, and public gardens.

#### **Transit stations**

compared to baseline

#### Workplaces

-50%

compared to baseline

Residential

compared to baseline

Tue, Dec 15

Tue, Jan 5

+80%

+40%

-80% Tue, Nov 24

Baseline

Mobility trends for places like public transport hubs such as subway, bus, and train stations.

Mobility trends for places of work.

Mobility trends for places of residence.