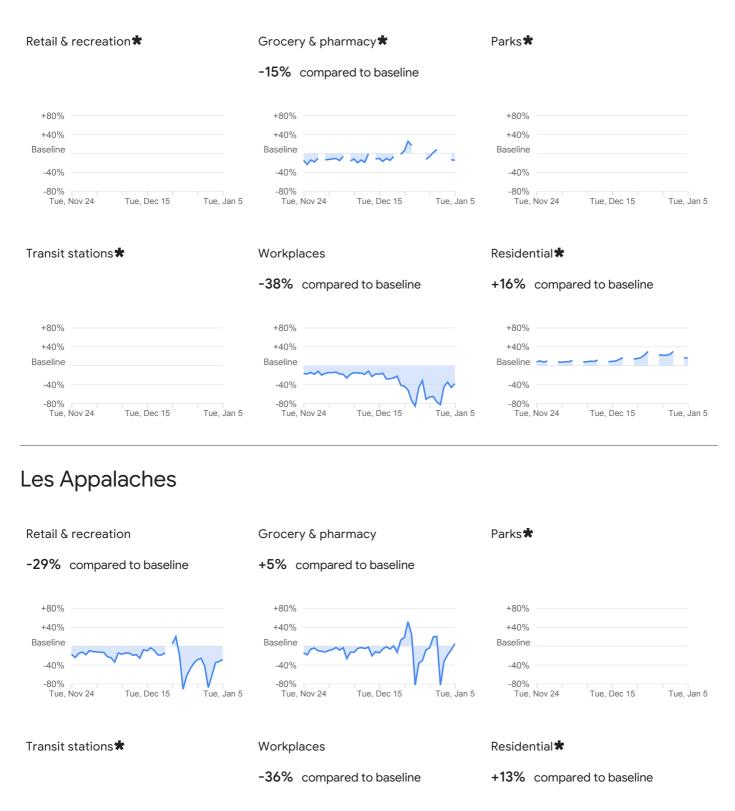

### Argenteuil Regional County Municipality

# Retail & recreation Groce -44% compared to baseline -2% +80% +80%

### Grocery & pharmacy

-2% compared to baseline

Parks\*

| +80%         |        |          |    |            |
|--------------|--------|----------|----|------------|
| +40%         |        |          |    |            |
| Baseline     |        |          |    |            |
| -40%         |        |          |    |            |
| -80%<br>Tue, | Nov 24 | Tue, Dec | 15 | Tue, Jan 5 |
|              |        |          |    |            |

#### Transit stations **\***

#### Workplaces

#### -36% compared to baseline

#### Residential

#### +15% compared to baseline

### Avignon Regional County Municipality

| Retail & recreation <b>*</b>                                                                                    | Grocery & pharmacy 🛪                                                                                                                                                                                      | Parks 🖈                                                                                                                                                                 |
|-----------------------------------------------------------------------------------------------------------------|-----------------------------------------------------------------------------------------------------------------------------------------------------------------------------------------------------------|-------------------------------------------------------------------------------------------------------------------------------------------------------------------------|
| +80%                                                                                                            | +80%                                                                                                                                                                                                      | +80%                                                                                                                                                                    |
| +40%                                                                                                            | +40%                                                                                                                                                                                                      | +40%                                                                                                                                                                    |
| Baseline                                                                                                        | Baseline                                                                                                                                                                                                  | Baseline                                                                                                                                                                |
| -40%                                                                                                            | -40%                                                                                                                                                                                                      | -40%                                                                                                                                                                    |
| -80%<br>Tue, Nov 24 Tue, Dec 15 Tue, Jan 5                                                                      | -80%<br>Tue, Nov 24 Tue, Dec 15 Tue, Jan 5                                                                                                                                                                | -80%<br>Tue, Nov 24 Tue, Dec 15 Tue, Jan 5                                                                                                                              |
| Transit stations <b>*</b>                                                                                       | Workplaces*                                                                                                                                                                                               | Residential                                                                                                                                                             |
|                                                                                                                 | -33% compared to baseline                                                                                                                                                                                 |                                                                                                                                                                         |
| +80%                                                                                                            | +80%                                                                                                                                                                                                      | +80%                                                                                                                                                                    |
| +40%                                                                                                            | +40%                                                                                                                                                                                                      | +40%                                                                                                                                                                    |
| Baseline                                                                                                        | Baseline                                                                                                                                                                                                  | Baseline                                                                                                                                                                |
| -40%                                                                                                            | -40%                                                                                                                                                                                                      | -40%                                                                                                                                                                    |
| -80%                                                                                                            | -80%                                                                                                                                                                                                      | -80%                                                                                                                                                                    |
| -80%<br>Tue, Nov 24 Tue, Dec 15 Tue, Jan 5                                                                      | -80%<br>Tue, Nov 24 Tue, Dec 15 Tue, Jan 5                                                                                                                                                                | -80%<br>Tue, Nov 24 Tue, Dec 15 Tue, Jan 5                                                                                                                              |
| Tue, Nov 24 Tue, Dec 15 Tue, Jan 5                                                                              |                                                                                                                                                                                                           | Tue, Nov 24 Tue, Dec 15 Tue, Jan 5                                                                                                                                      |
| Tue, Nov 24 Tue, Dec 15 Tue, Jan 5                                                                              | Tue, Nov 24 Tue, Dec 15 Tue, Jan 5                                                                                                                                                                        | Tue, Nov 24 Tue, Dec 15 Tue, Jan 5                                                                                                                                      |
| Tue, Nov 24 Tue, Dec 15 Tue, Jan 5                                                                              | Tue, Nov 24 Tue, Dec 15 Tue, Jan 5                                                                                                                                                                        | Tue, Nov 24 Tue, Dec 15 Tue, Jan 5                                                                                                                                      |
| Tue, Nov 24 Tue, Dec 15 Tue, Jan 5<br>Beauce-Sartigan Regio<br>Retail & recreation<br>-31% compared to baseline | Tue, Nov 24 Tue, Dec 15 Tue, Jan 5<br>Tomal County Municipality<br>Grocery & pharmacy<br>-6% compared to baseline                                                                                         | Tue, Nov 24 Tue, Dec 15 Tue, Jan 5                                                                                                                                      |
| Tue, Nov 24 Tue, Dec 15 Tue, Jan 5                                                                              | Tue, Nov 24 Tue, Dec 15 Tue, Jan 5<br>Tue, Nov 24 Tue, Dec 15 Tue, Jan 5<br>Tue, Jan 5<br>Tue, Jan 5<br>Tue, Jan 5<br>Tue, Jan 5<br>Tue, Jan 5                                                            | Tue, Nov 24 Tue, Dec 15 Tue, Jan 5                                                                                                                                      |
| Tue, Nov 24 Tue, Dec 15 Tue, Jan 5                                                                              | Tue, Nov 24 Tue, Dec 15 Tue, Jan 5<br>Tue, Nov 24 Tue, Dec 15 Tue, Jan 5<br>Tue, Jan 5<br>Tue, Jan 5<br>Tue, Jan 5<br>Tue, Jan 5<br>Tue, Jan 5<br>Tue, Jan 5                                              | Tue, Nov 24 Tue, Dec 15 Tue, Jan 5 Parks★ +80% +40% Baseline -40%                                                                                                       |
| Tue, Nov 24 Tue, Dec 15 Tue, Jan 5                                                                              | Tue, Nov 24 Tue, Dec 15 Tue, Jan 5<br>Tonal County Municipality<br>Grocery & pharmacy<br>-6% compared to baseline<br>+80%<br>+40%<br>Baseline                                                             | Tue, Nov 24 Tue, Dec 15 Tue, Jan 5                                                                                                                                      |
| Tue, Nov 24 Tue, Dec 15 Tue, Jan 5                                                                              | Tue, Nov 24 Tue, Dec 15 Tue, Jan 5<br>Tue, Nov 24 Tue, Dec 15 Tue, Jan 5<br>Tue, Jan 5<br>Tue, Jan 5<br>Tue, Jan 5<br>Tue, Jan 5<br>Tue, Jan 5<br>Tue, Jan 5                                              | Tue, Nov 24 Tue, Dec 15 Tue, Jan 5 Parks★ +80% +40% Baseline -40%                                                                                                       |
| Tue, Nov 24 Tue, Dec 15 Tue, Jan 5                                                                              | Tue, Nov 24 Tue, Dec 15 Tue, Jan 5                                                                                                                                                                        | Tue, Nov 24     Tue, Dec 15     Tue, Jan 5       Parks★       +80%       +40%       Baseline       -40%       -80%       Tue, Nov 24       Tue, Dec 15       Tue, Jan 5 |
| Tue, Nov 24 Tue, Dec 15 Tue, Jan 5                                                                              | Tue, Nov 24 Tue, Dec 15 Tue, Jan 5<br>Total County Municipality<br>Grocery & pharmacy<br>-6% compared to baseline<br>+80%<br>+40%<br>Baseline<br>-40%<br>-80%<br>Tue, Nov 24<br>Tue, Dec 15<br>Tue, Jan 5 | Tue, Nov 24       Tue, Dec 15       Tue, Jan 5         Parks★       +80%                                                                                                |