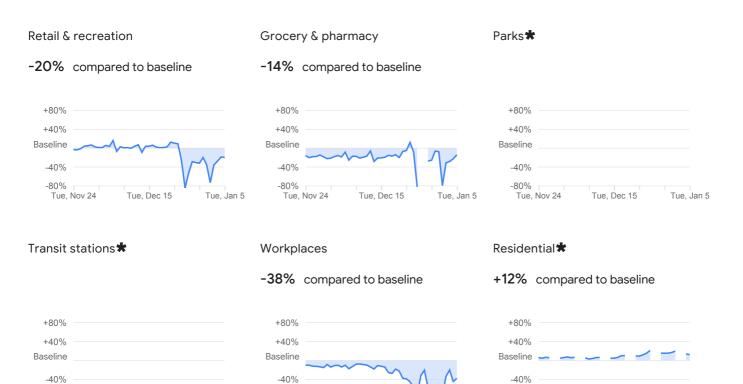

-43%

compared to baseline

Grocery & pharmacy

compared to baseline

Parks

compared to baseline

| +80%         |        |             |          |
|--------------|--------|-------------|----------|
| +40%         |        |             | $\sim$   |
| Baseline     | An     | $\sim$      |          |
| -40%         | V      |             | V        |
| -80%<br>Tue, | Nov 24 | Tue, Dec 15 | Tue, Jan |

5

Mobility trends for places like restaurants, cafes, shopping centers, theme parks, museums, libraries, and movie theaters.

Mobility trends for places like grocery markets, food warehouses, farmers markets, specialty food shops, drug stores, and pharmacies.

Mobility trends for places like national parks, public beaches, marinas, dog parks, plazas, and public gardens.

#### **Transit stations**

compared to baseline

#### Workplaces

-50%

compared to baseline

Residential

compared to baseline

Tue, Dec 15

Tue, Jan 5

+80%

+40%

-80% Tue, Nov 24

Baseline

Mobility trends for places like public transport hubs such as subway, bus, and train stations.

Mobility trends for places of work.

Mobility trends for places of residence.