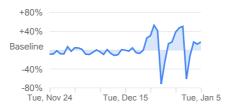

#### **Transit stations**

compared to baseline

#### Workplaces

-50%

compared to baseline

Residential

compared to baseline

Tue, Dec 15

Tue, Jan 5

+80%

+40%

-80% Tue, Nov 24

Baseline

Mobility trends for places like public transport hubs such as subway, bus, and train stations.

Mobility trends for places of work.

Mobility trends for places of residence.