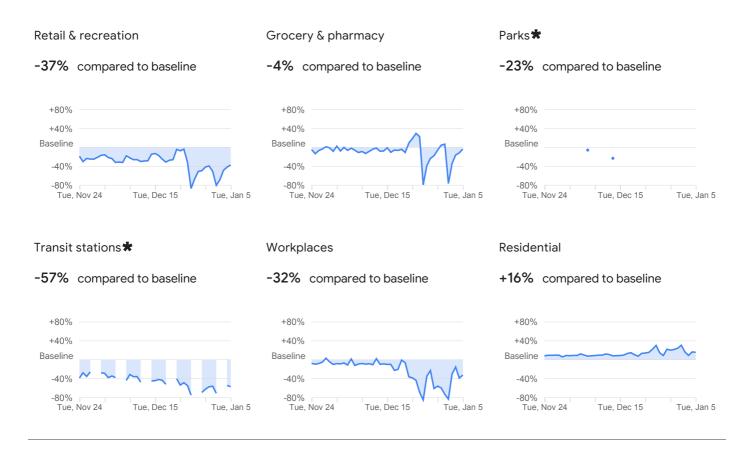

### Argenteuil Regional County Municipality

# Retail & recreation Groce -44% compared to baseline -2% +80% +80%

### Grocery & pharmacy

-2% compared to baseline

Parks\*

| +80%         |        |          |    |            |
|--------------|--------|----------|----|------------|
| +40%         |        |          |    |            |
| Baseline     |        |          |    |            |
| -40%         |        |          |    |            |
| -80%<br>Tue, | Nov 24 | Tue, Dec | 15 | Tue, Jan 5 |
|              |        |          |    |            |

#### Transit stations **\***

#### Workplaces

#### -36% compared to baseline

#### Residential

#### +15% compared to baseline