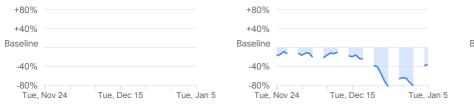

#### **Transit stations**

compared to baseline

#### Workplaces

-50%

compared to baseline

Residential

compared to baseline

Tue, Dec 15

Tue, Jan 5

+80%

+40%

-80% Tue, Nov 24

Baseline

Mobility trends for places like public transport hubs such as subway, bus, and train stations.

Mobility trends for places of work.

Mobility trends for places of residence.