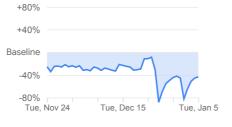

-43%

compared to baseline

Grocery & pharmacy

compared to baseline

Parks

compared to baseline

| +80%         |        |             |          |
|--------------|--------|-------------|----------|
| +40%         |        |             | $\sim$   |
| Baseline     | An     | $\sim$      |          |
| -40%         | V      |             | V        |
| -80%<br>Tue, | Nov 24 | Tue, Dec 15 | Tue, Jan |

5

Mobility trends for places like restaurants, cafes, shopping centers, theme parks, museums, libraries, and movie theaters.

Mobility trends for places like grocery markets, food warehouses, farmers markets, specialty food shops, drug stores, and pharmacies.