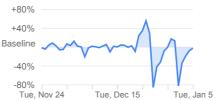

-43%

compared to baseline

Grocery & pharmacy

compared to baseline

Parks

compared to baseline

| +80%         |        |             |          |
|--------------|--------|-------------|----------|
| +40%         |        |             | $\sim$   |
| Baseline     | An     | $\sim$      |          |
| -40%         | V      |             | V        |
| -80%<br>Tue, | Nov 24 | Tue, Dec 15 | Tue, Jan |

5

Mobility trends for places like restaurants, cafes, shopping centers, theme parks, museums, libraries, and movie theaters.

Mobility trends for places like grocery markets, food warehouses, farmers markets, specialty food shops, drug stores, and pharmacies.