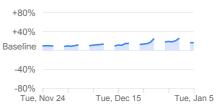

-43%

compared to baseline

Grocery & pharmacy

compared to baseline

Parks

compared to baseline

| +80%         |        |             |          |
|--------------|--------|-------------|----------|
| +40%         |        |             | $\sim$   |
| Baseline     | An     | $\sim$      |          |
| -40%         | V      |             | V        |
| -80%<br>Tue, | Nov 24 | Tue, Dec 15 | Tue, Jan |

5

Mobility trends for places like restaurants, cafes, shopping centers, theme parks, museums, libraries, and movie theaters.

Mobility trends for places like grocery markets, food warehouses, farmers markets, specialty food shops, drug stores, and pharmacies.