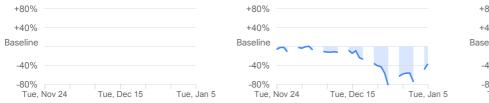

-43%

compared to baseline

Grocery & pharmacy

compared to baseline

Parks

compared to baseline

| +80%         |        |             |          |
|--------------|--------|-------------|----------|
| +40%         |        |             | $\sim$   |
| Baseline     | An     | $\sim$      |          |
| -40%         | V      |             | V        |
| -80%<br>Tue, | Nov 24 | Tue, Dec 15 | Tue, Jan |

5

Mobility trends for places like restaurants, cafes, shopping centers, theme parks, museums, libraries, and movie theaters.

Mobility trends for places like grocery markets, food warehouses, farmers markets, specialty food shops, drug stores, and pharmacies.