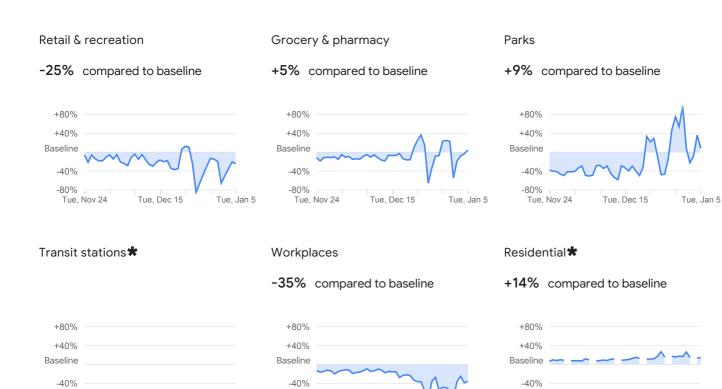

-43%

compared to baseline

Grocery & pharmacy

compared to baseline

Parks

compared to baseline

| +80%         |        |             |          |
|--------------|--------|-------------|----------|
| +40%         |        |             | $\sim$   |
| Baseline     | An     | $\sim$      |          |
| -40%         | V      |             | V        |
| -80%<br>Tue, | Nov 24 | Tue, Dec 15 | Tue, Jan |

5

Mobility trends for places like restaurants, cafes, shopping centers, theme parks, museums, libraries, and movie theaters.

Mobility trends for places like grocery markets, food warehouses, farmers markets, specialty food shops, drug stores, and pharmacies.

Mobility trends for places like national parks, public beaches, marinas, dog parks, plazas, and public gardens.

#### **Transit stations**

compared to baseline

#### Workplaces

-50%

compared to baseline

Residential

compared to baseline

Tue, Dec 15

Tue, Jan 5

+80%

+40%

-80% Tue, Nov 24

Baseline

Mobility trends for places like public transport hubs such as subway, bus, and train stations.

Mobility trends for places of work.

Mobility trends for places of residence.