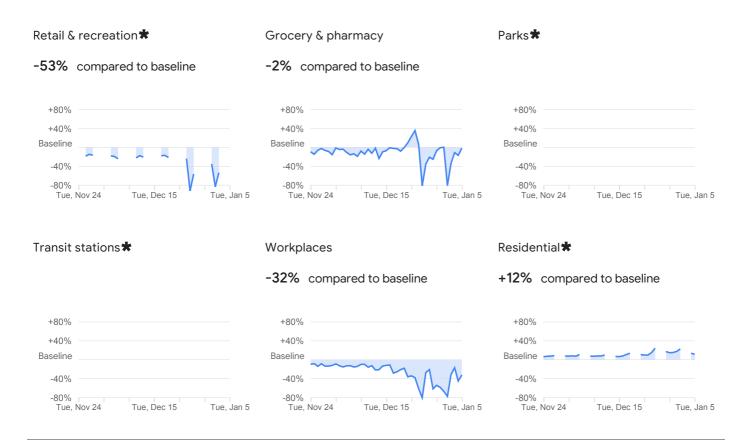

-43%

compared to baseline

Grocery & pharmacy

compared to baseline

Parks

compared to baseline

| +80%         |        |             |          |
|--------------|--------|-------------|----------|
| +40%         |        |             | $\sim$   |
| Baseline     | An     | $\sim$      |          |
| -40%         | V      |             | V        |
| -80%<br>Tue, | Nov 24 | Tue, Dec 15 | Tue, Jan |

5

Mobility trends for places like restaurants, cafes, shopping centers, theme parks, museums, libraries, and movie theaters.

Mobility trends for places like grocery markets, food warehouses, farmers markets, specialty food shops, drug stores, and pharmacies.

Mobility trends for places like national parks, public beaches, marinas, dog parks, plazas, and public gardens.

#### **Transit stations**

compared to baseline

#### Workplaces

-50%

compared to baseline

Residential

compared to baseline

Tue, Dec 15

Tue, Jan 5

+80%

+40%

-80% Tue, Nov 24

Baseline

Mobility trends for places like public transport hubs such as subway, bus, and train stations.

Mobility trends for places of work.

Mobility trends for places of residence.