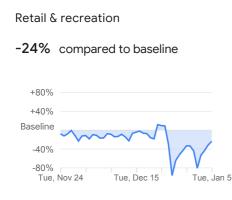

-43%

compared to baseline

Grocery & pharmacy

compared to baseline

Parks

compared to baseline

| +80%         |        |             |          |
|--------------|--------|-------------|----------|
| +40%         |        |             | $\sim$   |
| Baseline     | An     | $\sim$      |          |
| -40%         | V      |             | V        |
| -80%<br>Tue, | Nov 24 | Tue, Dec 15 | Tue, Jan |