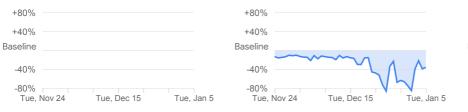

#### Workplaces

-50%

compared to baseline

Residential

compared to baseline

Tue, Dec 15

Tue, Jan 5

+80%

+40%

-80% Tue, Nov 24

Baseline

Mobility trends for places like public transport hubs such as subway, bus, and train stations.

Mobility trends for places of work.

Mobility trends for places of residence.