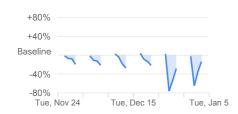

-43%

compared to baseline

Grocery & pharmacy

compared to baseline

Parks

compared to baseline

| +80%         |        |             |          |
|--------------|--------|-------------|----------|
| +40%         |        |             | $\sim$   |
| Baseline     | An     | $\sim$      |          |
| -40%         | V      |             | V        |
| -80%<br>Tue, | Nov 24 | Tue, Dec 15 | Tue, Jan |

5

Mobility trends for places like restaurants, cafes, shopping centers, theme parks, museums, libraries, and movie theaters.

Mobility trends for places like grocery markets, food warehouses, farmers markets, specialty food shops, drug stores, and pharmacies.