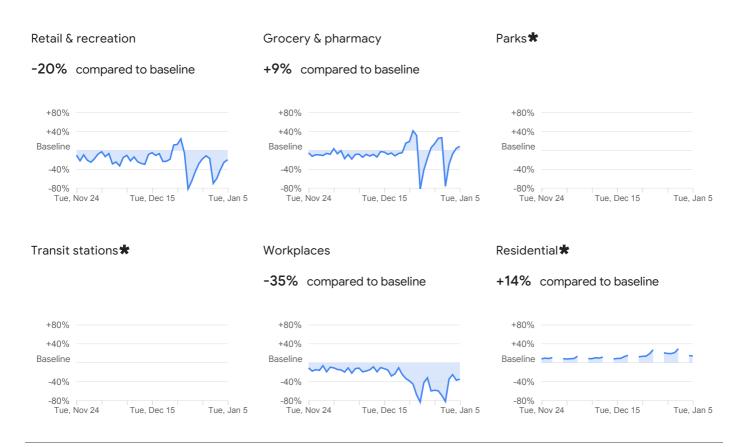

-43%

compared to baseline

Grocery & pharmacy

compared to baseline

Parks

compared to baseline

| +80%         |        |             |          |
|--------------|--------|-------------|----------|
| +40%         |        |             | $\sim$   |
| Baseline     | An     | $\sim$      |          |
| -40%         | V      |             | V        |
| -80%<br>Tue, | Nov 24 | Tue, Dec 15 | Tue, Jan |

5

Mobility trends for places like restaurants, cafes, shopping centers, theme parks, museums, libraries, and movie theaters.

Mobility trends for places like grocery markets, food warehouses, farmers markets, specialty food shops, drug stores, and pharmacies.

Mobility trends for places like national parks, public beaches, marinas, dog parks, plazas, and public gardens.

#### **Transit stations**

compared to baseline

#### Workplaces

-50%

compared to baseline

Residential

compared to baseline

Tue, Dec 15

Tue, Jan 5

+80%

+40%

-80% Tue, Nov 24

Baseline

Mobility trends for places like public transport hubs such as subway, bus, and train stations.

Mobility trends for places of work.

Mobility trends for places of residence.