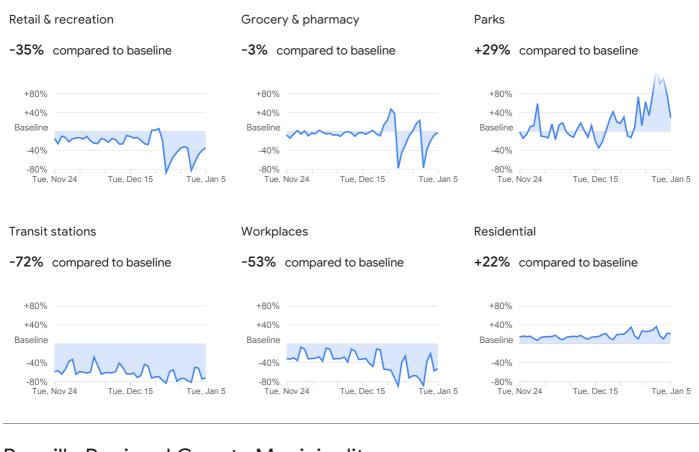

-43%

compared to baseline

Grocery & pharmacy

compared to baseline

Parks

compared to baseline

| +80%         |        |             |          |
|--------------|--------|-------------|----------|
| +40%         |        |             | $\sim$   |
| Baseline     | An     | $\sim$      |          |
| -40%         | V      |             | V        |
| -80%<br>Tue, | Nov 24 | Tue, Dec 15 | Tue, Jan |

5

Mobility trends for places like restaurants, cafes, shopping centers, theme parks, museums, libraries, and movie theaters.

Mobility trends for places like grocery markets, food warehouses, farmers markets, specialty food shops, drug stores, and pharmacies.

Mobility trends for places like national parks, public beaches, marinas, dog parks, plazas, and public gardens.

#### **Transit stations**

compared to baseline

#### Workplaces

-50%

compared to baseline

Residential

compared to baseline

Tue, Dec 15

Tue, Jan 5

+80%

+40%

-80% Tue, Nov 24

Baseline

Mobility trends for places like public transport hubs such as subway, bus, and train stations.

Mobility trends for places of work.

Mobility trends for places of residence.