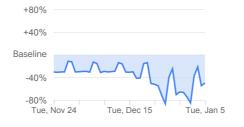

### Mobility changes

This dataset is intended to help remediate the impact of COVID-19. It shouldn't be used for medical diagnostic, prognostic, or treatment purposes. It also isn't intended to be used for guidance on personal travel plans.

The data shows how visits to places, such as grocery stores and parks, are changing in each geographic region. Learn how you can use this report in your work by visiting Community Mobility Reports Help.

Location accuracy and the understanding of categorized places varies from region to region, so we don't recommend using this data to compare changes between countries, or between regions with different characteristics (e.g. rural versus urban areas).

We'll leave a region out of the report if we don't have statistically significant levels of data. To learn how we calculate these trends and preserve privacy, read About this data.

**Retail & recreation** 