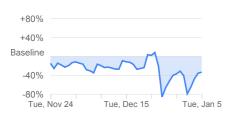

#### Workplaces

-50%

compared to baseline

Residential

compared to baseline

Tue, Dec 15

Tue, Jan 5

+80%

+40%

-80% Tue, Nov 24

Baseline

Mobility trends for places like public transport hubs such as subway, bus, and train stations.

Mobility trends for places of work.

Mobility trends for places of residence.