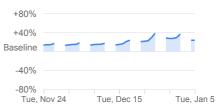

#### -37% compared to baseline

 $^{\ast}\,$  The data doesn't meet quality and privacy thresholds for every day in the chart.

Residential **\*** 

Parks\*

### Acton Regional County Municipality

| Retail & recreation <b>*</b>                                                                                                                                       | Grocery & pharmacy 苯                                                                                                                                                                                                                                                                                                                                                                                                                                                                                                                                                                                                                                                                                                                                                                                                                                                                                                                                                                                                                                                                                                                                                                                                                                                                                                                                                                                                                                                                                                                                                                                                                                                                                                                                                                                                                                                                                                                                                                                                                                                                                                           | Parks <b>*</b>                                                                                                                                                                             |
|--------------------------------------------------------------------------------------------------------------------------------------------------------------------|--------------------------------------------------------------------------------------------------------------------------------------------------------------------------------------------------------------------------------------------------------------------------------------------------------------------------------------------------------------------------------------------------------------------------------------------------------------------------------------------------------------------------------------------------------------------------------------------------------------------------------------------------------------------------------------------------------------------------------------------------------------------------------------------------------------------------------------------------------------------------------------------------------------------------------------------------------------------------------------------------------------------------------------------------------------------------------------------------------------------------------------------------------------------------------------------------------------------------------------------------------------------------------------------------------------------------------------------------------------------------------------------------------------------------------------------------------------------------------------------------------------------------------------------------------------------------------------------------------------------------------------------------------------------------------------------------------------------------------------------------------------------------------------------------------------------------------------------------------------------------------------------------------------------------------------------------------------------------------------------------------------------------------------------------------------------------------------------------------------------------------|--------------------------------------------------------------------------------------------------------------------------------------------------------------------------------------------|
| +80%                                                                                                                                                               | +80%                                                                                                                                                                                                                                                                                                                                                                                                                                                                                                                                                                                                                                                                                                                                                                                                                                                                                                                                                                                                                                                                                                                                                                                                                                                                                                                                                                                                                                                                                                                                                                                                                                                                                                                                                                                                                                                                                                                                                                                                                                                                                                                           | +80%                                                                                                                                                                                       |
| +40%                                                                                                                                                               | +40%                                                                                                                                                                                                                                                                                                                                                                                                                                                                                                                                                                                                                                                                                                                                                                                                                                                                                                                                                                                                                                                                                                                                                                                                                                                                                                                                                                                                                                                                                                                                                                                                                                                                                                                                                                                                                                                                                                                                                                                                                                                                                                                           | +40%                                                                                                                                                                                       |
| Baseline                                                                                                                                                           | Baseline                                                                                                                                                                                                                                                                                                                                                                                                                                                                                                                                                                                                                                                                                                                                                                                                                                                                                                                                                                                                                                                                                                                                                                                                                                                                                                                                                                                                                                                                                                                                                                                                                                                                                                                                                                                                                                                                                                                                                                                                                                                                                                                       | Baseline                                                                                                                                                                                   |
| -40%                                                                                                                                                               | -40%                                                                                                                                                                                                                                                                                                                                                                                                                                                                                                                                                                                                                                                                                                                                                                                                                                                                                                                                                                                                                                                                                                                                                                                                                                                                                                                                                                                                                                                                                                                                                                                                                                                                                                                                                                                                                                                                                                                                                                                                                                                                                                                           | -40%                                                                                                                                                                                       |
| Tue, Nov 24 Tue, Dec 15 Tue, Jan                                                                                                                                   |                                                                                                                                                                                                                                                                                                                                                                                                                                                                                                                                                                                                                                                                                                                                                                                                                                                                                                                                                                                                                                                                                                                                                                                                                                                                                                                                                                                                                                                                                                                                                                                                                                                                                                                                                                                                                                                                                                                                                                                                                                                                                                                                | Tue, Nov 24 Tue, Dec 15 Tue, Jan 5                                                                                                                                                         |
| Transit stations <b>*</b>                                                                                                                                          | Workplaces                                                                                                                                                                                                                                                                                                                                                                                                                                                                                                                                                                                                                                                                                                                                                                                                                                                                                                                                                                                                                                                                                                                                                                                                                                                                                                                                                                                                                                                                                                                                                                                                                                                                                                                                                                                                                                                                                                                                                                                                                                                                                                                     | Residential*                                                                                                                                                                               |
|                                                                                                                                                                    | -37% compared to baseline                                                                                                                                                                                                                                                                                                                                                                                                                                                                                                                                                                                                                                                                                                                                                                                                                                                                                                                                                                                                                                                                                                                                                                                                                                                                                                                                                                                                                                                                                                                                                                                                                                                                                                                                                                                                                                                                                                                                                                                                                                                                                                      |                                                                                                                                                                                            |
| +80%                                                                                                                                                               | +80%                                                                                                                                                                                                                                                                                                                                                                                                                                                                                                                                                                                                                                                                                                                                                                                                                                                                                                                                                                                                                                                                                                                                                                                                                                                                                                                                                                                                                                                                                                                                                                                                                                                                                                                                                                                                                                                                                                                                                                                                                                                                                                                           | +80%                                                                                                                                                                                       |
| +40%                                                                                                                                                               | +40%                                                                                                                                                                                                                                                                                                                                                                                                                                                                                                                                                                                                                                                                                                                                                                                                                                                                                                                                                                                                                                                                                                                                                                                                                                                                                                                                                                                                                                                                                                                                                                                                                                                                                                                                                                                                                                                                                                                                                                                                                                                                                                                           | +40%                                                                                                                                                                                       |
| Baseline                                                                                                                                                           | Baseline                                                                                                                                                                                                                                                                                                                                                                                                                                                                                                                                                                                                                                                                                                                                                                                                                                                                                                                                                                                                                                                                                                                                                                                                                                                                                                                                                                                                                                                                                                                                                                                                                                                                                                                                                                                                                                                                                                                                                                                                                                                                                                                       | Baseline                                                                                                                                                                                   |
| -40%                                                                                                                                                               | -40%                                                                                                                                                                                                                                                                                                                                                                                                                                                                                                                                                                                                                                                                                                                                                                                                                                                                                                                                                                                                                                                                                                                                                                                                                                                                                                                                                                                                                                                                                                                                                                                                                                                                                                                                                                                                                                                                                                                                                                                                                                                                                                                           | -40%                                                                                                                                                                                       |
| -80%                                                                                                                                                               | -80%                                                                                                                                                                                                                                                                                                                                                                                                                                                                                                                                                                                                                                                                                                                                                                                                                                                                                                                                                                                                                                                                                                                                                                                                                                                                                                                                                                                                                                                                                                                                                                                                                                                                                                                                                                                                                                                                                                                                                                                                                                                                                                                           |                                                                                                                                                                                            |
| Tue, Nov 24 Tue, Dec 15 Tue, Jan                                                                                                                                   | 5 Tue, Nov 24 Tue, Dec 15 Tue, Jan 5                                                                                                                                                                                                                                                                                                                                                                                                                                                                                                                                                                                                                                                                                                                                                                                                                                                                                                                                                                                                                                                                                                                                                                                                                                                                                                                                                                                                                                                                                                                                                                                                                                                                                                                                                                                                                                                                                                                                                                                                                                                                                           | Tue, Nov 24 Tue, Dec 15 Tue, Jan 5                                                                                                                                                         |
|                                                                                                                                                                    |                                                                                                                                                                                                                                                                                                                                                                                                                                                                                                                                                                                                                                                                                                                                                                                                                                                                                                                                                                                                                                                                                                                                                                                                                                                                                                                                                                                                                                                                                                                                                                                                                                                                                                                                                                                                                                                                                                                                                                                                                                                                                                                                | Parks*                                                                                                                                                                                     |
| Antoine-Labelle Regic                                                                                                                                              | onal County Municipality                                                                                                                                                                                                                                                                                                                                                                                                                                                                                                                                                                                                                                                                                                                                                                                                                                                                                                                                                                                                                                                                                                                                                                                                                                                                                                                                                                                                                                                                                                                                                                                                                                                                                                                                                                                                                                                                                                                                                                                                                                                                                                       |                                                                                                                                                                                            |
| Antoine-Labelle Regio                                                                                                                                              | onal County Municipality<br>Grocery & pharmacy*                                                                                                                                                                                                                                                                                                                                                                                                                                                                                                                                                                                                                                                                                                                                                                                                                                                                                                                                                                                                                                                                                                                                                                                                                                                                                                                                                                                                                                                                                                                                                                                                                                                                                                                                                                                                                                                                                                                                                                                                                                                                                | Parks                                                                                                                                                                                      |
| Antoine-Labelle Regic<br>Retail & recreation*<br>-52% compared to baseline                                                                                         | Grocery & pharmacy<br>+19% compared to baseline                                                                                                                                                                                                                                                                                                                                                                                                                                                                                                                                                                                                                                                                                                                                                                                                                                                                                                                                                                                                                                                                                                                                                                                                                                                                                                                                                                                                                                                                                                                                                                                                                                                                                                                                                                                                                                                                                                                                                                                                                                                                                | Parks <b>*</b><br>+27% compared to baseline                                                                                                                                                |
| Antoine-Labelle Regic<br>Retail & recreation <b>*</b><br>-52% compared to baseline                                                                                 | onal County Municipality<br>Grocery & pharmacy★<br>+19% compared to baseline                                                                                                                                                                                                                                                                                                                                                                                                                                                                                                                                                                                                                                                                                                                                                                                                                                                                                                                                                                                                                                                                                                                                                                                                                                                                                                                                                                                                                                                                                                                                                                                                                                                                                                                                                                                                                                                                                                                                                                                                                                                   | Parks★<br>+27% compared to baseline                                                                                                                                                        |
| Antoine-Labelle Regio                                                                                                                                              | Grocery & pharmacy<br>+19% compared to baseline<br>+80%<br>+40%<br>Baseline<br>-40%                                                                                                                                                                                                                                                                                                                                                                                                                                                                                                                                                                                                                                                                                                                                                                                                                                                                                                                                                                                                                                                                                                                                                                                                                                                                                                                                                                                                                                                                                                                                                                                                                                                                                                                                                                                                                                                                                                                                                                                                                                            | Parks<br>+27% compared to baseline<br>+80%<br>+40%<br>Baseline<br>-40%                                                                                                                     |
| Antoine-Labelle Regio                                                                                                                                              | Grocery & pharmacy<br>+19% compared to baseline                                                                                                                                                                                                                                                                                                                                                                                                                                                                                                                                                                                                                                                                                                                                                                                                                                                                                                                                                                                                                                                                                                                                                                                                                                                                                                                                                                                                                                                                                                                                                                                                                                                                                                                                                                                                                                                                                                                                                                                                                                                                                | Parks*<br>+27% compared to baseline                                                                                                                                                        |
| Antoine-Labelle Regic<br>Retail & recreation <b>*</b><br>-52% compared to baseline<br>+80%<br>+40%<br>Baseline<br>-40%<br>-80%<br>Tue, Nov 24 Tue, Dec 15 Tue, Jan | Grocery & pharmacy<br>+19% compared to baseline<br>+80%<br>+40%<br>Baseline<br>-40%                                                                                                                                                                                                                                                                                                                                                                                                                                                                                                                                                                                                                                                                                                                                                                                                                                                                                                                                                                                                                                                                                                                                                                                                                                                                                                                                                                                                                                                                                                                                                                                                                                                                                                                                                                                                                                                                                                                                                                                                                                            | Parks <b>*</b><br>+27% compared to baseline<br>+80%<br>+40%<br>Baseline<br>-40%                                                                                                            |
| Antoine-Labelle Regic<br>Retail & recreation <b>*</b><br>-52% compared to baseline<br>+80%<br>+40%<br>Baseline<br>-40%<br>-80%<br>Tue, Nov 24 Tue, Dec 15 Tue, Jan | Since County Municipality<br>Grocery & pharmacy *<br>+19% compared to baseline<br>+80%<br>+40%<br>Baseline<br>-0%<br>-80%<br>Tue, Nov 24<br>Tue, Dec 15<br>Tue, Jan 5                                                                                                                                                                                                                                                                                                                                                                                                                                                                                                                                                                                                                                                                                                                                                                                                                                                                                                                                                                                                                                                                                                                                                                                                                                                                                                                                                                                                                                                                                                                                                                                                                                                                                                                                                                                                                                                                                                                                                          | Parks <b>*</b><br>+27% compared to baseline<br>+80%<br>+40%<br>Baseline<br>-40%<br>-80%<br>Tue, Nov 24<br>Tue, Dec 15<br>Tue, Jan 5                                                        |
| Antoine-Labelle Regic<br>Retail & recreation <b>*</b><br>-52% compared to baseline                                                                                 | Supervision of the second seco | Parks<br>+27% compared to baseline<br>+80%<br>+40%<br>Baseline<br>-40%<br>-80%<br>Tue, Nov 24<br>Tue, Dec 15<br>Tue, Jan 5                                                                 |
| Antoine-Labelle Regio                                                                                                                                              | Supervision of the second seco | Parks<br>+27% compared to baseline<br>+80%<br>+40%<br>Baseline<br>-40%<br>-80%<br>Tue, Nov 24<br>Tue, Dec 15<br>Tue, Jan 5<br>Residential<br>+13% compared to baseline                     |
| Antoine-Labelle Regio<br>Retail & recreation <b>*</b><br>-52% compared to baseline<br>+80%<br>+40%<br>-40%<br>-40%<br>-30% Tue, Nov 24<br>Tue, Dec 15<br>Tue, Jan  | Supervision of the set | Parks<br>+27% compared to baseline<br>+80%<br>+40%<br>Baseline<br>-40%<br>-80%, Nov 24<br>Tue, Dec 15<br>Tue, Jan 5<br>Residential<br>+13% compared to baseline<br>+80%                    |
| Antoine-Labelle Regio                                                                                                                                              | A compared to baseline<br>5 Workplaces<br>+80%<br>-35% compared to baseline<br>+80%<br>-35% compared to baseline<br>+80%<br>+80%<br>-35% compared to baseline<br>+80%<br>+40%                                                                                                                                                                                                                                                                                                                                                                                                                                                                                                                                                                                                                                                                                                                                                                                                                                                                                                                                                                                                                                                                                                                                                                                                                                                                                                                                                                                                                                                                                                                                                                                                                                                                                                                                                                                                                                                                                                                                                  | Parks *<br>+27% compared to baseline<br>+80%<br>+40%<br>Baseline<br>-40%<br>-80%<br>Tue, Nov 24<br>Tue, Dec 15<br>Tue, Jan 5<br>Residential *<br>+13% compared to baseline<br>+80%<br>+40% |