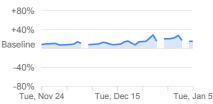

# Retail & recreation Groce -44% compared to baseline -2% +80% +80%

### Grocery & pharmacy

-2% compared to baseline

Parks\*

| +80%         |        |          |    |            |
|--------------|--------|----------|----|------------|
| +40%         |        |          |    |            |
| Baseline     |        |          |    |            |
| -40%         |        |          |    |            |
| -80%<br>Tue, | Nov 24 | Tue, Dec | 15 | Tue, Jan 5 |
|              |        |          |    |            |