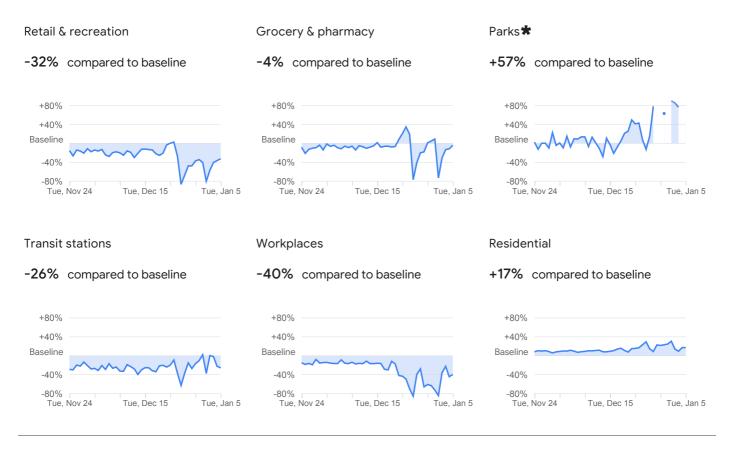

-43%

compared to baseline

Grocery & pharmacy

compared to baseline

Parks

compared to baseline

| +80%         |        |             |          |
|--------------|--------|-------------|----------|
| +40%         |        |             | $\sim$   |
| Baseline     | An     | $\sim$      |          |
| -40%         | V      |             | V        |
| -80%<br>Tue, | Nov 24 | Tue, Dec 15 | Tue, Jan |

5

Mobility trends for places like restaurants, cafes, shopping centers, theme parks, museums, libraries, and movie theaters.

Mobility trends for places like grocery markets, food warehouses, farmers markets, specialty food shops, drug stores, and pharmacies.

Mobility trends for places like national parks, public beaches, marinas, dog parks, plazas, and public gardens.

#### **Transit stations**

compared to baseline

#### Workplaces

-50%

compared to baseline

Residential

compared to baseline

Tue, Dec 15

Tue, Jan 5

+80%

+40%

-80% Tue, Nov 24

Baseline

Mobility trends for places like public transport hubs such as subway, bus, and train stations.

Mobility trends for places of work.

Mobility trends for places of residence.